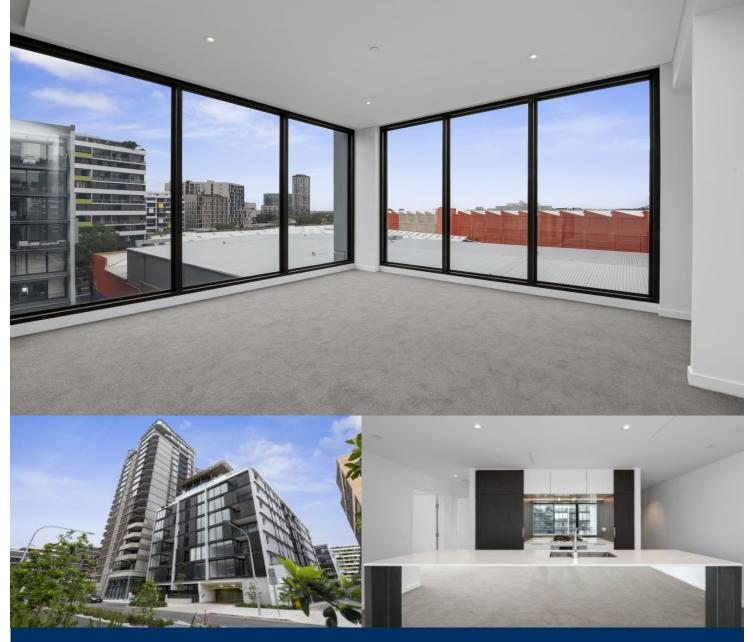

# morton.

Located in the brand new "Waterfall By Crown" development lies this 7th floor, two bedroom plus study apartment. Consisting of separate living/dining areas, top end finishes with floor to ceiling windows this apartment is second to none in high end living.

Features include:

- Communal infinity pool located on the 10th floor overlooking the city
- Communal function room, music room and gym
- Lots of natural light
- Miele appliances with dishwasher and island bench top
- Internal laundry with separate washer and dryer
- Study nook
- Two large bathrooms with Japanese toilet seats
- Built in robes in both bedrooms
- Entertainers balcony overlooking the communal grounds and
- water feature
- Under cover car space and secure storage cage

Waterloo D702/19 Dunkerley Place