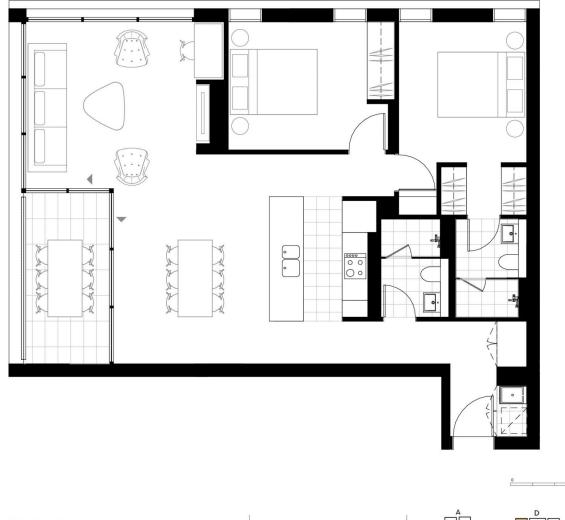

## Two Bedroom

Revised 26.05.17 | No.10

### BUILDING D

Apartments: D2O2, D3O2, D5O2, D6O2, D7O2, D8O2

| 95 s q m |
|----------|
| 87 s q m |
| 8 s q m  |
|          |

Disclaimer: The information and illustrations in this document are indicative only and are subject to change. Crown W1 Pty Limited, Sathio Investments Pty Limited and Crown W1 Developments Pty Limited and their related entities or corporations (including the landowner) and their agents do not warrant the accuracy of and do not accept any liability for any error or discrepancy in the information and illustrations. Any furniture depicted is illustrative only and will not form part of the property sold. The displayed information and illustrations do not form part of any contract for sale, and interested parties must rely on their own enquiries and the information in the contract for sale.