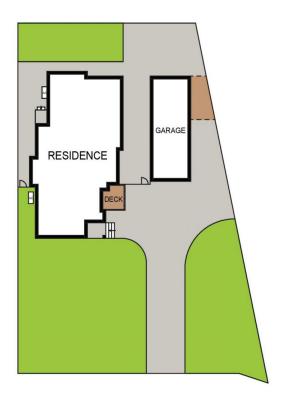

morton.

Cranebrook 42 Scenic Circuit

Sold off market, please contact David Lipman on 0409 663 535 for more information.

- Large 560sqm land, 178sqm single level house and a tandem two car lock-up remote garage
- 3 bedrooms with timber floorboards, master with ensuite and air con, others with ceiling fans
- Electric kitchen with island bench, pantry and ample storage space.
- 2 x living areas, with timber floorboards, NBN and air con
- Large internal laundry, linen cupboard, main bathroom with separate bath and shower
- Grass backyard with clothes line and concrete slab, enclosed with gates and fence

## **David Lipman**

0409 663 535

david@morton.com.au

APPROX. INT. AREA : 128m²
APPROX. EXT. AREA : 12m²
TOTAL AREA INCLUDING GARAGE : 178m²
LAND SIZE : 560m²