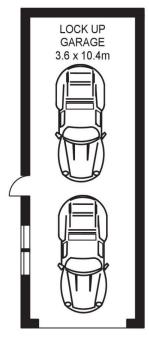

morton.

Cranebrook 42 Scenic Circuit

Sold off market, please contact David Lipman on 0409 663 535 for more information.

- Large 560sqm land, 178sqm single level house and a tandem two car lock-up remote garage
- 3 bedrooms with timber floorboards, master with ensuite and air con, others with ceiling fans
- Electric kitchen with island bench, pantry and ample storage space.
- 2 x living areas, with timber floorboards, NBN and air con
- Large internal laundry, linen cupboard, main bathroom with separate bath and shower
- Grass backyard with clothes line and concrete slab, enclosed with gates and fence

## **David Lipman**

0409 663 535

david@morton.com.au

APPROX. INT. AREA : 128m²
APPROX. EXT. AREA : 12m²
TOTAL AREA INCLUDING GARAGE : 178m²
LAND SIZE : 560m²