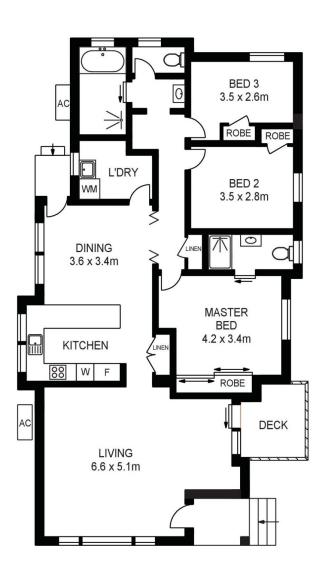

morton.

Cranebrook 42 Scenic Circuit

Sold off market, please contact David Lipman on 0409 663 535 for more information.

- Large 560sqm land, 178sqm single level house and a tandem two car lock-up remote garage
- 3 bedrooms with timber floorboards, master with ensuite and air con, others with ceiling fans
- Electric kitchen with island bench, pantry and ample storage space.
- 2 x living areas, with timber floorboards, NBN and air con
- Large internal laundry, linen cupboard, main bathroom with separate bath and shower
- Grass backyard with clothes line and concrete slab, enclosed with gates and fence

## **David Lipman**

0409 663 535

david@morton.com.au

APPROX. INT. AREA : 128m²
APPROX. EXT. AREA : 12m²
TOTAL AREA INCLUDING GARAGE : 178m²
LAND SIZE : 560m²