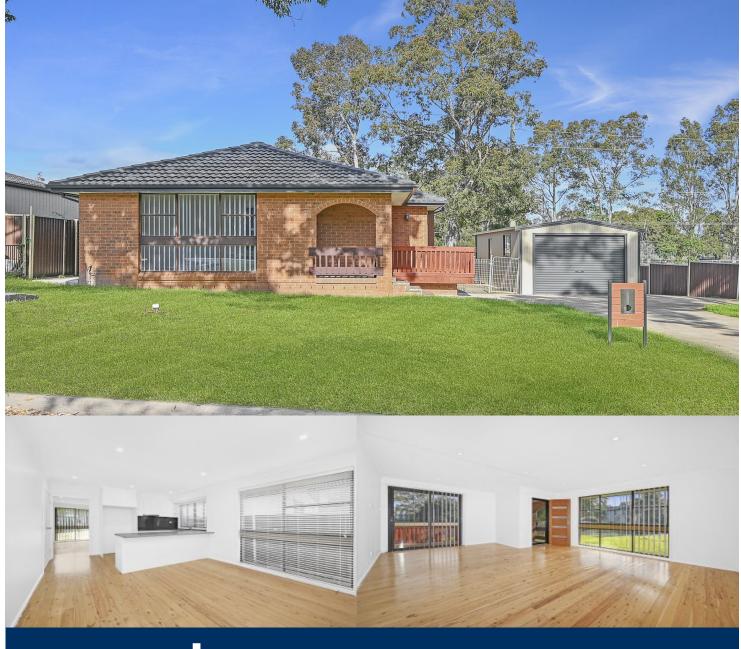

morton.

Cranebrook 42 Scenic Circuit

Sold off market, please contact David Lipman on 0409 663 535 for more information.

- Large 560sqm land, 178sqm single level house and a tandem two car lock-up remote garage
- 3 bedrooms with timber floorboards, master with ensuite and air con, others with ceiling fans
- Electric kitchen with island bench, pantry and ample storage space.
- 2 x living areas, with timber floorboards, NBN and air con
- Large internal laundry, linen cupboard, main bathroom with separate bath and shower
- Grass backyard with clothes line and concrete slab, enclosed with gates and fence

## 42 SCENIC CIRCUIT, CRANEBROOK