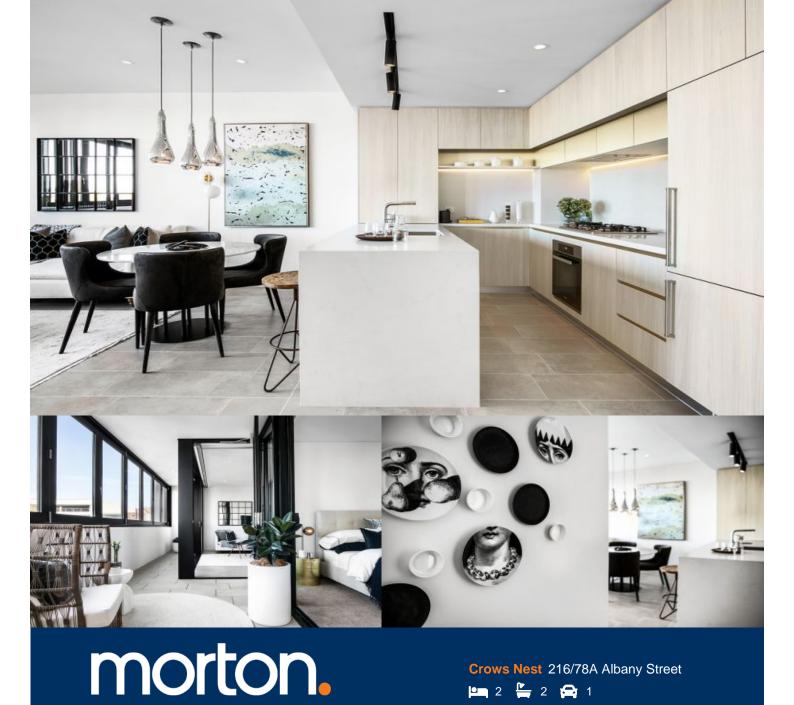

This near new apartment is located in the heart of Crows Nest and a stone's throw from Willoughby roads cafes and restaurants. Located just above the brand new Coles and select shops, this voice activated smart building is sure to impress.

- Easterly aspect with flexible winter garden/terrace
- Kitchen with stone bench tops, gas cooking, dishwasher, integrated fridge/freezer
- Alexa integrated with voice activated blinds, lighting, and appliances
- Wall mounted smart TV with Soundbar
- LED lighting, tiles and carpet on the bedrooms, ducted air-conditioning
- Fully tiled bathroom with underfloor heating
- Built-in wardrobes with smart storage and internal lighting
- Internal laundry with stacked washer/dryer
- Secure underground parking for one car with direct lift access
- Communal rooftop with BBQ, car wash bay, electronic