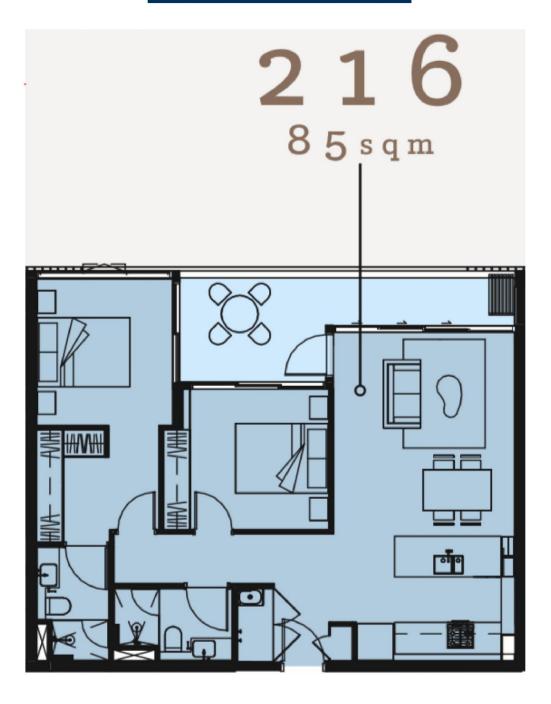

- Easterly aspect with flexible winter garden/terrace
- Kitchen with stone bench tops, gas cooking, dishwasher, integrated fridge/freezer
- Alexa integrated with voice activated blinds, lighting, and appliances
- Wall mounted smart TV with Soundbar
- LED lighting, tiles and carpet on the bedrooms, ducted air-conditioning
- Fully tiled bathroom with underfloor heating
- Built-in wardrobes with smart storage and internal lighting
- Internal laundry with stacked washer/dryer
- Secure underground parking for one car with direct lift access
- Communal rooftop with BBQ, car wash bay, electronic