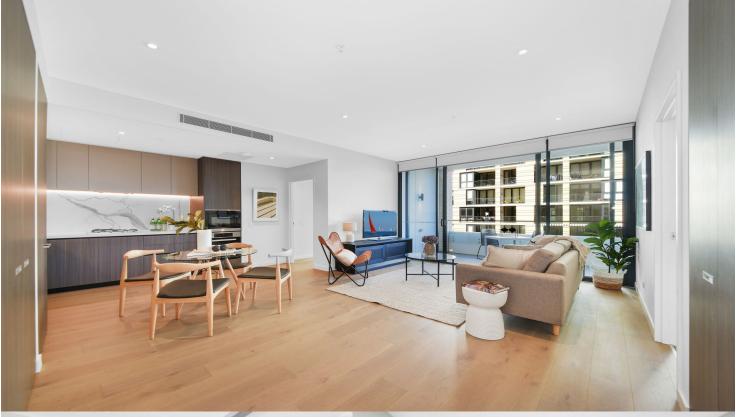

- Generous open plan design with timber floorboards throughout living areas
- Quality designer kitchen with Miele gas appliances
- Huge bathroom has floor to ceiling tiles, mirrored vanity cabinets
- Spacious bedrooms with built-in robe, abundance of natural
- Large undercover entertainer's balcony
- One car space and one storage cage
- Video intercom, laundry with dryer, air-conditioning, NBN internet
- Lush landscaped gardens, pool, & BBQ, onsite building manager-
- Pets considered upon application