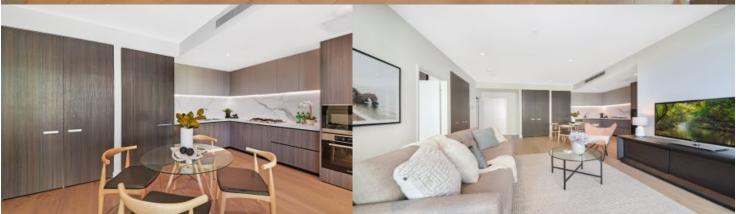

- Generous open plan design with timber floorboards throughout living areas
- Quality designer kitchen with Miele gas appliances
- Huge bathroom has floor to ceiling tiles, mirrored vanity cabinets
- Spacious bedrooms with built-in robe, abundance of natural
- Large undercover entertainer's balcony
- One car space and one storage cage
- Video intercom, laundry with dryer, air-conditioning, NBN internet
- Lush landscaped gardens, pool, & BBQ, onsite building manager-
- Pets considered upon application