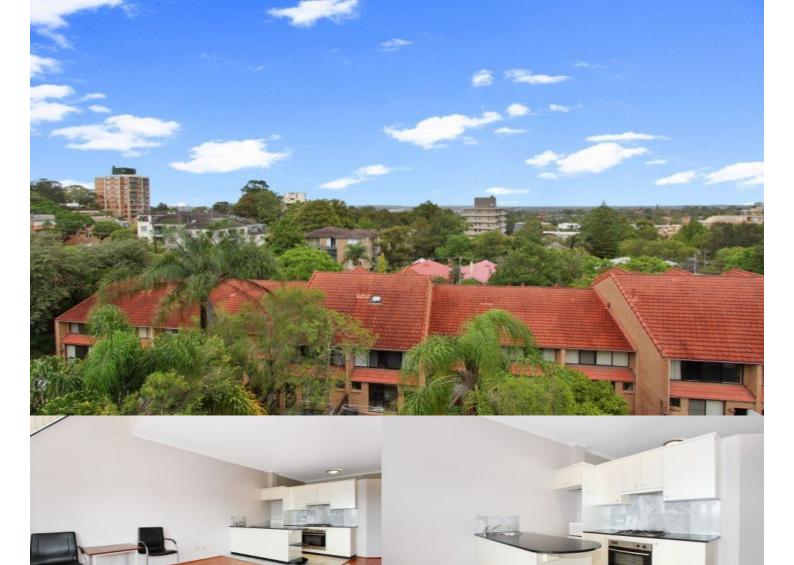

Crows Nest 313/402-420 Pacific Highway

Situated on the top floor and on the far side to the highway is this one bedroom apartment featuring expansive views over the western district. Conveniently located within easy walking distance to the vibrant cafes of Crows Nest and St Leonard's train station and only a ten minute drive to the CBD and Chatswood.

- Living area with timber floors opens opens to balcony
- Floor to ceiling windows allowing for great natural light
- Stainless steel Fisher & Paykel gas appliances
- Reverse cycle air-conditioning, neat full bathroom
- Double bedroom includes built-in robes plus additional storage
- Security building
- Lift access and security undercover car space
- Rooftop area with pool, spa, gym and barbeque area