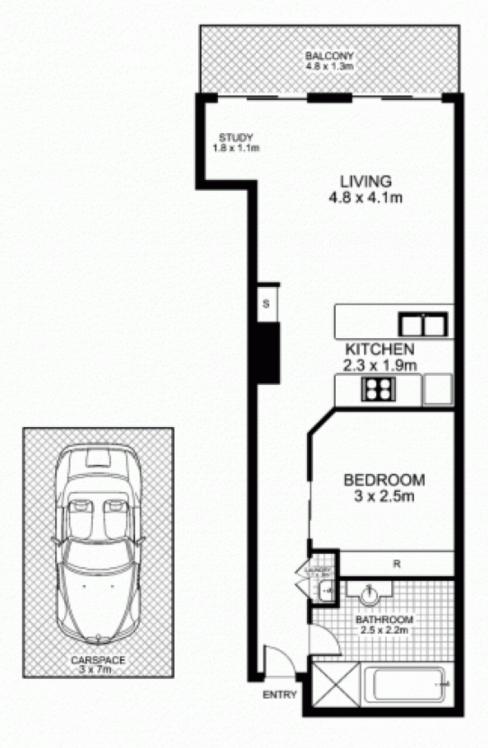

## 313/420 Pacific Highway, CROWS NEST

This floor plan is infanded as a guide only. Layout dimensions are approximate only. No representations or warranties of any nature whatsoever are given or intended. Any person using this information should rely on their own enquiries