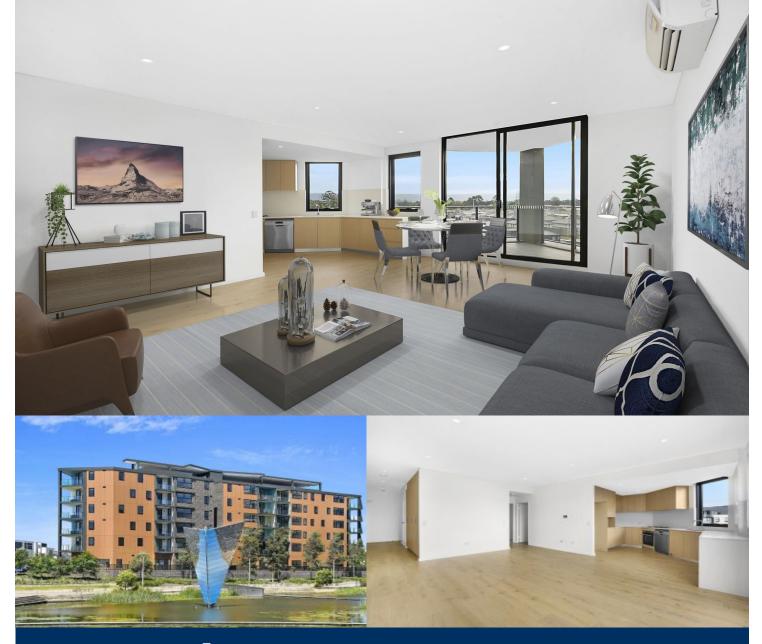

## morton.

A sleek easy-living apartment stylishly appointed for executive living, this designer Wildwood Apartments residence is positioned in the highly acclaimed Thornton Estate master-planned community. Crisp, contemporary and featuring sweeping urban views, it captures the essence of style and quality with ultra-modern finishes, good natural light and a great sense of privacy.

- Fresh and airy open design with timber flooring
- Good sized double bedrooms with built-in mirrored robes
- The covered balcony captures views over the area
- Views of the picturesque Blue Mountains and water canal
- Quality gas kitchen featuring sleek fittings and dishwasher

- Well-proportioned designer bathroom w mirrored vanity cabinet

- Air-conditioning, NBN ready, TV points in the living/bedrooms
- Access to the community park plus a rooftop BBQ terrace
- Security building with intercom entry, basement car space
- Internal laundry including a dryer