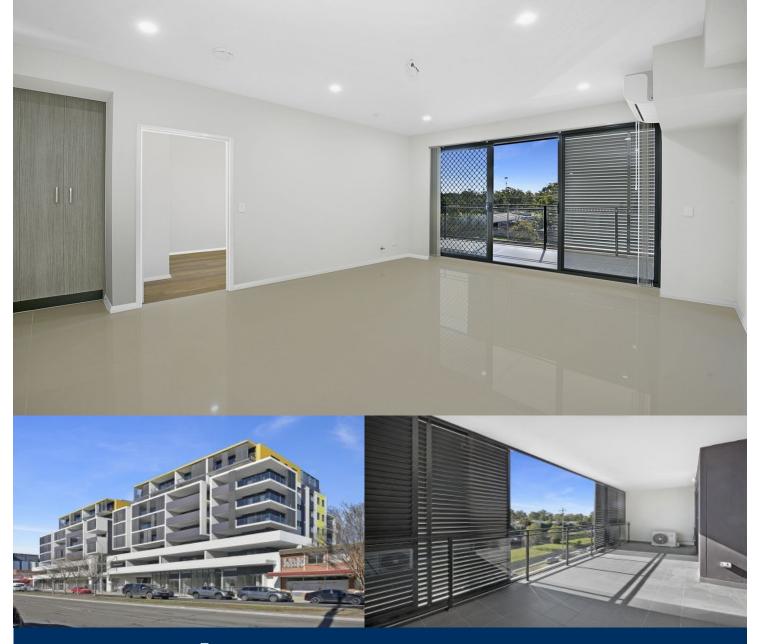

# morton

Conveniently located in the brand new Kingswood Square development, completed July 2019, this unfurnished stylish and spacious brand new two bedroom 98sqm apartment featuring floorboards in the bedrooms and tiles in the living room, has quality designer finishes and is ideal for the busy professional, close to all the amenities required, including being across the road from Kingswood train station and the upgraded Nepean Hospital and 2km to Penrith Westfield and train station.

- 81sqm internal area, including limestone tiled (60x60cm) open living and dining with 2.6m high ceilings, vertical blinds, reverse-cycle air conditioning, TV and Foxtel outlet, NBN ready, opening onto the large 17sqm balcony.

- Entertainer's eat-in gas kitchen is tiled, with Westinghouse appliances, ample storage and bench space, 20mm stone island benchtop with dual slink, tiled splashback, cooktop and oven.

- Timber floorboards in the bedrooms with built-in mirrored robes, master with ensuite.