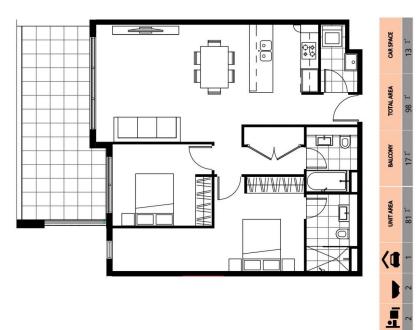

- 81sqm internal area, including limestone tiled (60x60cm) open living and dining with 2.6m high ceilings, vertical blinds, reverse-cycle air conditioning, TV and Foxtel outlet, NBN ready, opening onto the large 17sqm balcony.

- Entertainer's eat-in gas kitchen is tiled, with Westinghouse appliances, ample storage and bench space, 20mm stone island benchtop with dual slink, tiled splashback, cooktop and oven.

- Timber floorboards in the bedrooms with built-in mirrored robes, master with ensuite.

|  | F |   |
|--|---|---|
|  | 2 |   |
|  | 4 |   |
|  | 1 |   |
|  | Ŀ |   |
|  | 2 |   |
|  | < | 1 |
|  |   |   |

|           | 4.2 x 5.5             | 2.4 x 2.5 | (3.5 x 3.3)+(1.5 x 3.6) | 3.0 x 3.5   | 2.5 x 1.8 | 2.8 x 1.8 | 0.6 x 1.7 | 6.8 x 2.5 | 2.4 x 1.3 |
|-----------|-----------------------|-----------|-------------------------|-------------|-----------|-----------|-----------|-----------|-----------|
| MENT      | 1.LIVING/DINING 4.2 x |           |                         |             |           | 2.8 x     |           |           |           |
| APARTMENT | 1.LIVING              | 2.KITCHEN | <b>3.BEDROOM 1</b>      | 4.BEDROOM 2 | 5.BATH    | 6.ENS     | 7.L'DRY   | 8.BALCONY | 9.STORE   |