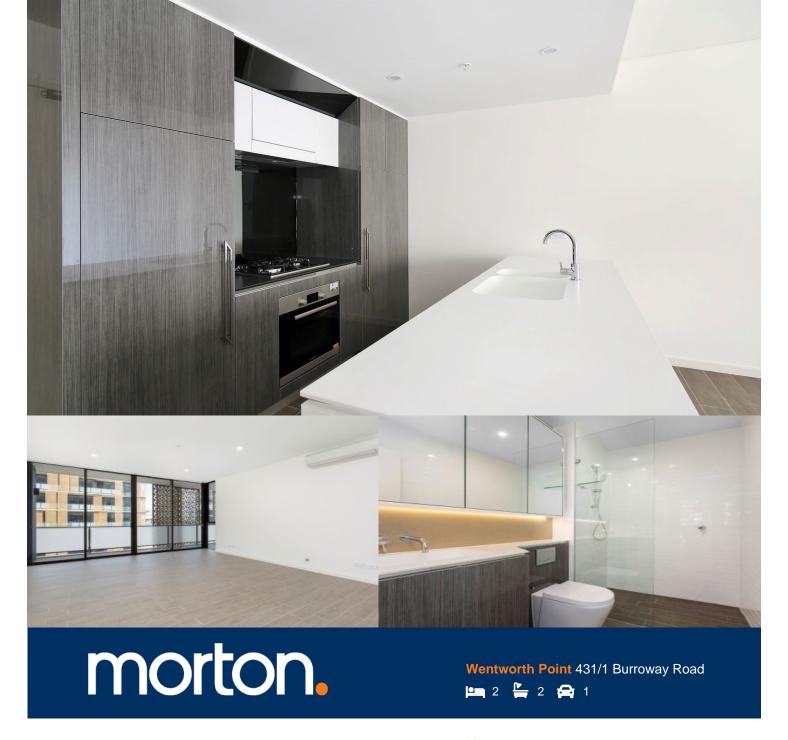

## Property features include:

- Entertainers gas kitchen with stone/Corian benchtops, soft closing cupboards
- LED lighting, split system reverse cycle air conditioning
- Open living and dining with timber look ceramic tiles
- Lounge room with gas point and MATV and payTV points
- Wool-blend carpeted bedrooms, mirrored built-in robes
- Internal laundry with dryer, audio intercom with security and lift access
- Bathroom/ensuite with ceramic wall and floor tiles, mirrored vanity cabinet
- Large covered balcony with gas point for BBQ
- Basement secure parking & storage cage