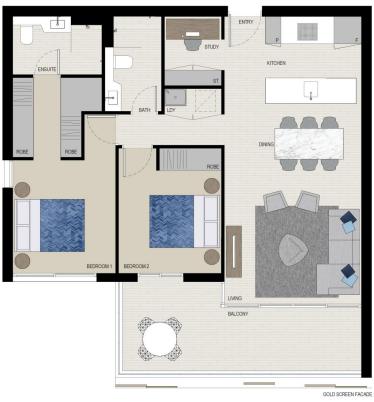

# APARTMENT 431

LOT 105 2BED + STUDY

Internal External **Total** 

80 sqm 15 sqm **95 sqm** 

JEWEL DISPLAY CENTRE
1 Burroway Road, Wentworth Point 2127
• 1300 888 778 • jewelresidences.com.au