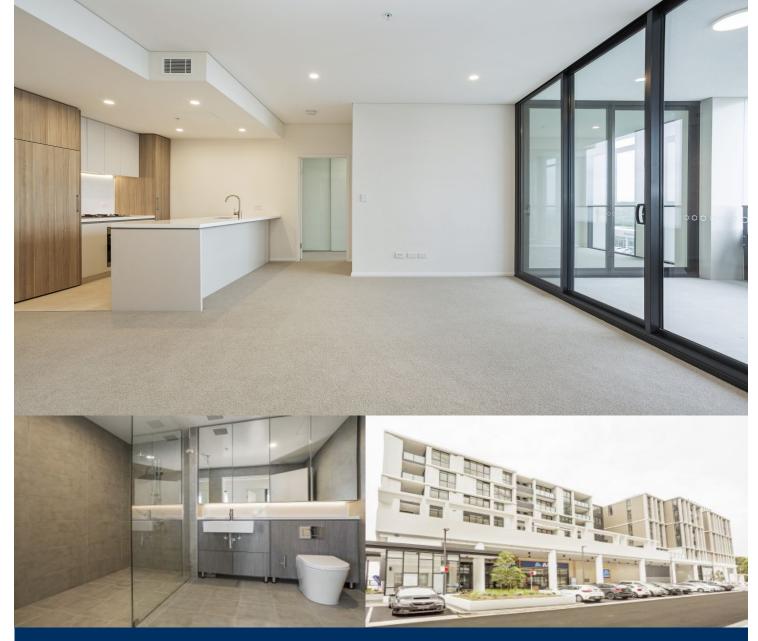

Great opportunity to lease one of Kirrawee's finest and newest apartments in South Village, an iconic development in Sutherland Shire. Conveniently situated only a 180m walk to Kirrawee station, shopping village right at your doorstep with Coles and Aldi supermarkets, eateries & cafes and childcare center. With easy access to the CBD, national parks and Cronulla Beach, South Village offers a unique luxury lifestyle.

- This unit features northern city views and fulfilled with sunlight
- Large island bench modern styled kitchen
- Generous open plan design, separate dining area
- Bathroom/ensuite has floor to ceiling tiles, mirrored vanity cabinet