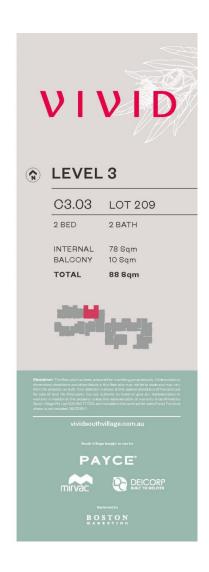

- This unit features northern city views and fulfilled with sunlight
- Large island bench modern styled kitchen
- Generous open plan design, separate dining area
- Bathroom/ensuite has floor to ceiling tiles, mirrored vanity cabinet