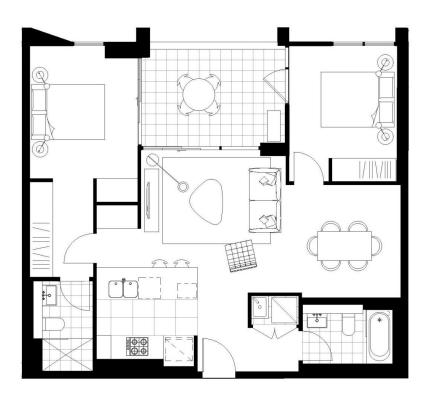

- This unit features northern city views and fulfilled with sunlight
- Large island bench modern styled kitchen
- Generous open plan design, separate dining area
- Bathroom/ensuite has floor to ceiling tiles, mirrored vanity cabinet