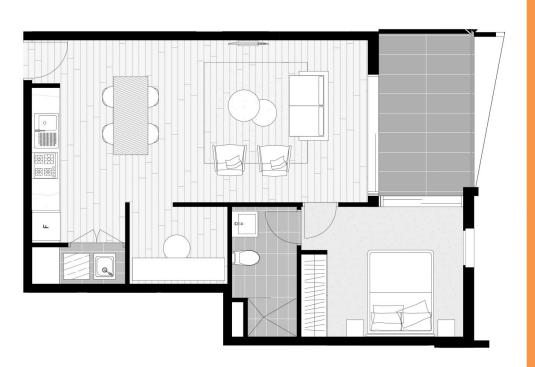

- Fresh and airy open design with polished timber flooring
- Good sized double bedroom with built-ins
- Covered balcony that captures elevated views over the area
- Quality gas kitchen featuring sleek fittings and dishwasher
- Well-proportioned designer bathroom plus internal laundry
- Security basement car space, air-conditioning and intercom entry
- Access to the community park plus a rooftop BBQ terrace