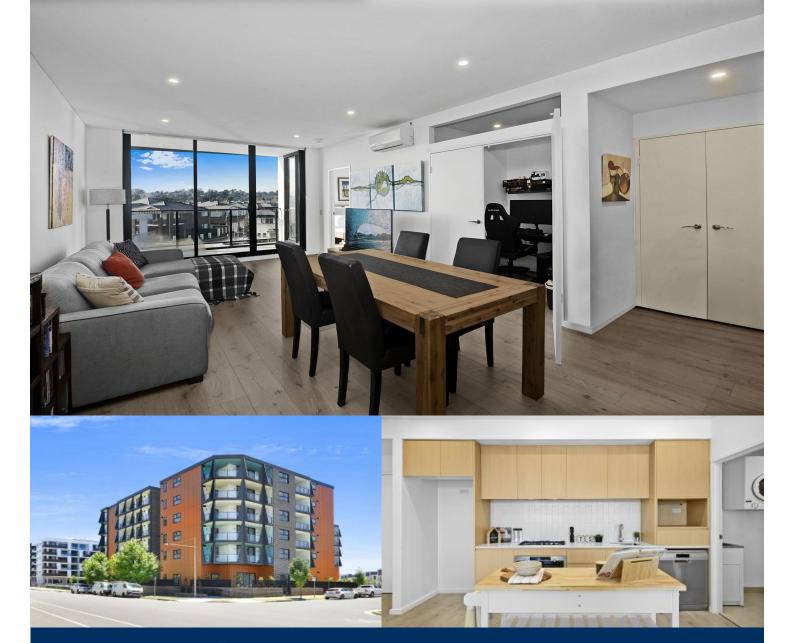

# morton.

Quality and value with lifestyle perfection

A sleek easy-living apartment stylishly appointed for executive living, this designer Wildwood Apartments residence is positioned in the highly acclaimed Thornton Estate master-planned community. Crisp, contemporary and featuring sweeping urban views, it captures the essence of style and quality with ultra-modern finishes, good natural light and a great sense of privacy.

- Fresh and airy open design with polished timber flooring
- Good sized double bedroom with built-ins
- Covered balcony that captures elevated views over the area
- Quality gas kitchen featuring sleek fittings and dishwasher
- Well-proportioned designer bathroom plus internal laundry
- Security basement car space, air-conditioning and intercom entry
- Access to the community park plus a rooftop BBQ terrace