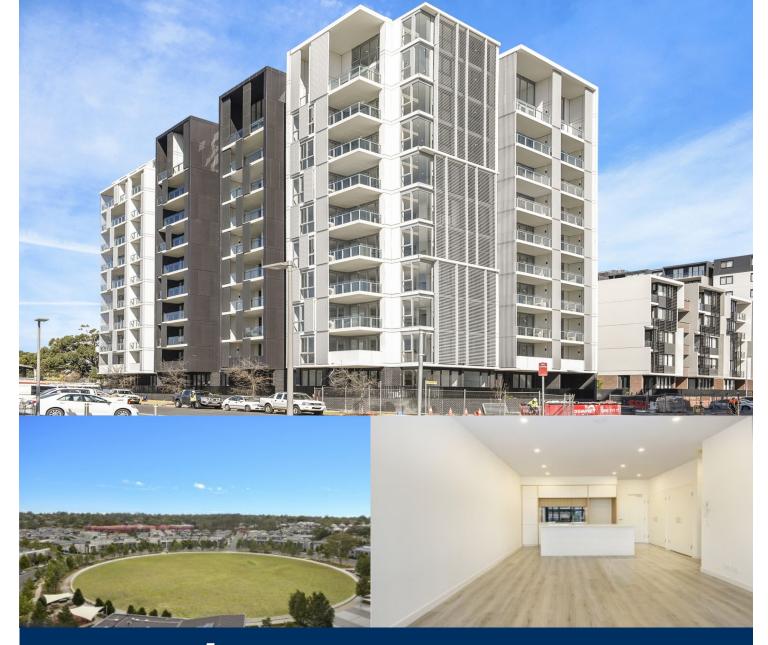

# morton.

Thornton Central apartments located on the north side of Penrith train station with North facing Oval and district views, with views towards the picturesque Blue Mountains, situated in the master-planned community Thornton Estate, offering convenient apartment living only metres to Westfield shopping centre, local parks and quality restaurants and cafes.

#### Features Include:

- Northeast facing, covered balcony, mountains & oval views