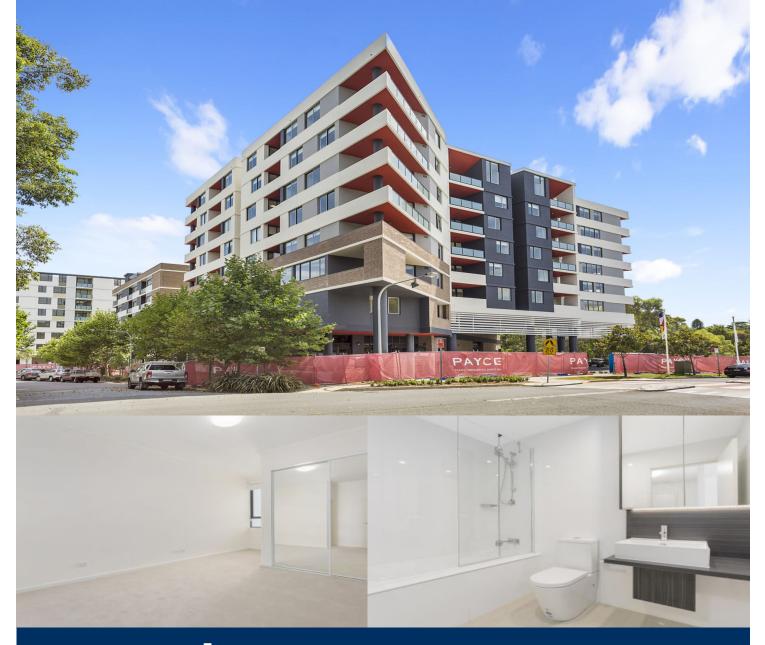

Located on level 9 in "Trinity", this fantastic apartment offers as new lifestyle in a beautiful, quiet and master planned community. With easy access to the M5 and only 20kms to the CBD. This large two-bedroom plus study unit represents the upper echelon of apartment living.

### APARTMENT FEATURES

- Reverse cycle air conditioning
- Stainless steel kitchen appliances
- Stone bench tops, mirror splash backs
- Wool carpets, efficient LED down lights
- Data/TV points in living and main bedroom
- Recessed mirrored cabinets in bathroom
- Separate study area & internal laundry

Riverwood 910/11A Washington Avenue