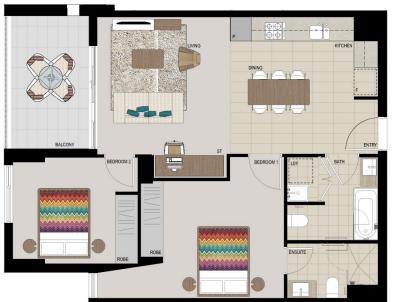

#### **APARTMENT 910** LOT 68 2 BED + STUDY

Internal 74sqm External 8sqm Total 82sqm

NORTH

2

0

Disclaimer: This floor plan has been prepared for marketing purposes only. All descriptions, dimensions, depictions and other details in this floor plan may not be to scale and may vary from the property as built. Your attention is drawn to the special conditions of the contract for sale of land. No third party has any authority to make copies any representation or warranty in reducin to the property unless the representation or warranty is confirmed by Popertia. No.4 Pty Limited and included in the contract for sale of land. [Rev L\_12.11.15]