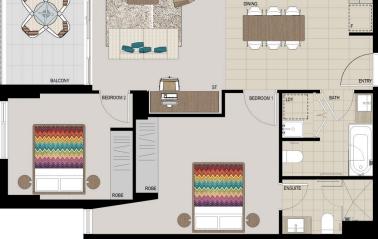

#### **APARTMENT 910** LOT 68 2 BED + STUDY

Internal 74sqm External 8sqm Total 82sqm

NORTH

2

0

Disclaimer: This floor plan has been prepared for marketing purposes only. All descriptions, dimensions, depictions and other details in this floor plan may not be to scale and may vary from the property as built. Your attention is drawn to the special conditions of the contract for sale of land. No third party has any authority to make copies any representation or warranty in reducin to the property unless the representation or warranty is confirmed by Popertia. No.4 Pty Limited and included in the contract for sale of land. [Rev L\_12.11.15]