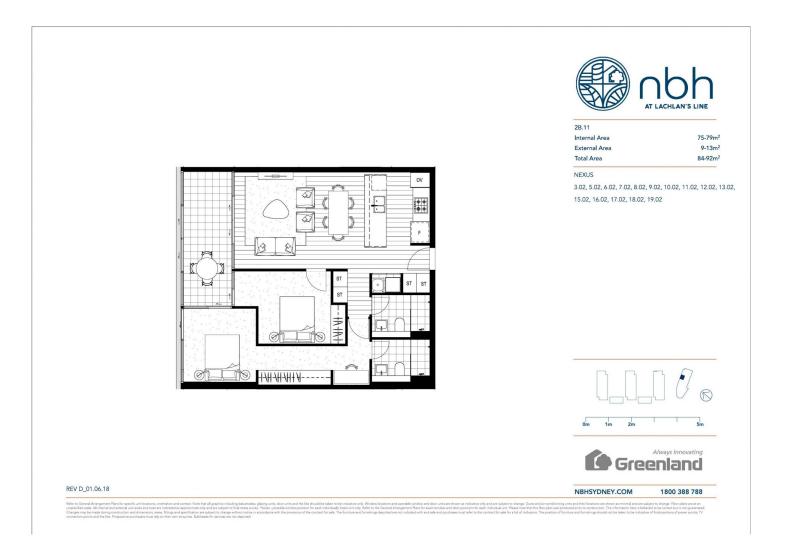

## morton.

Great opportunity to lease this luxury two-bedroom apartment located on level 16 in Nexus building, NBH at Lachlan's Line. This iconic development perfectly positioned above a bustling town square at the heart of the new Lachlan's Line master plan.

- Generous open plan lounge with northern views

- Sleek kitchen with state of the art appliances, beautiful island bench

- Good sized bedrooms with built-in robe, abundance of natural light

- Large entertainer's balcony

- Sleek bathroom has floor to ceiling tiles, mirrored vanity cabinets

- One car space and storage cage, security access

- Video intercom, laundry with dryer, air-conditioning, NBN internet

- Lush landscaped gardens, pool & BBQ, onsite building manager