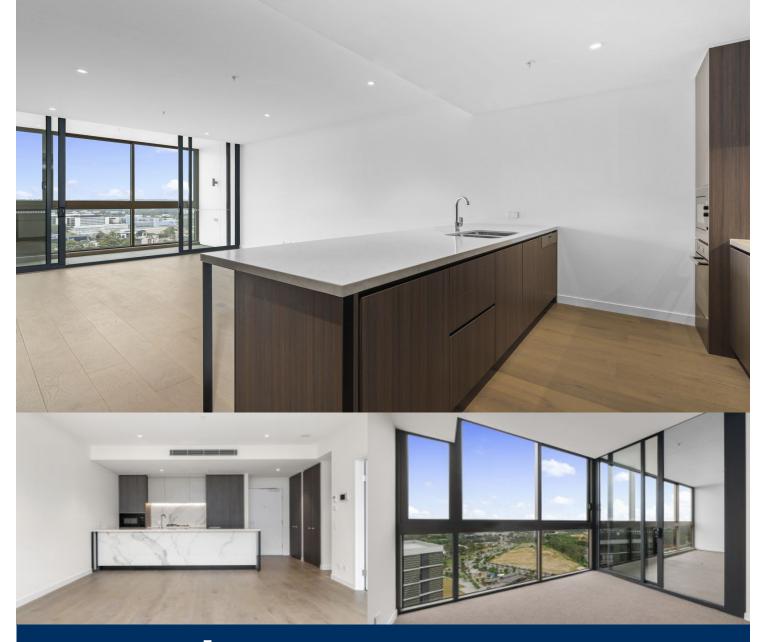

## morton.

Great opportunity to lease this luxury two-bedroom apartment located on level 16 in Nexus building, NBH at Lachlan's Line. This iconic development perfectly positioned above a bustling town square at the heart of the new Lachlan's Line master plan.

- Generous open plan lounge with northern views

- Sleek kitchen with state of the art appliances, beautiful island bench

- Good sized bedrooms with built-in robe, abundance of natural light

- Large entertainer's balcony

- Sleek bathroom has floor to ceiling tiles, mirrored vanity cabinets

- One car space and storage cage, security access

- Video intercom, laundry with dryer, air-conditioning, NBN internet

- Lush landscaped gardens, pool & BBQ, onsite building manager