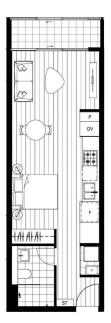

## Morton

info@morton.com.au

 ST.03\_B
 Internal Area
 33-37m²

 External Area
 3-5m²

 Total Area
 36-42m²

NEXUS

11.05, 12.05, 13.05, 15.05, 16.05, 17.05

REV D\_01.06.18