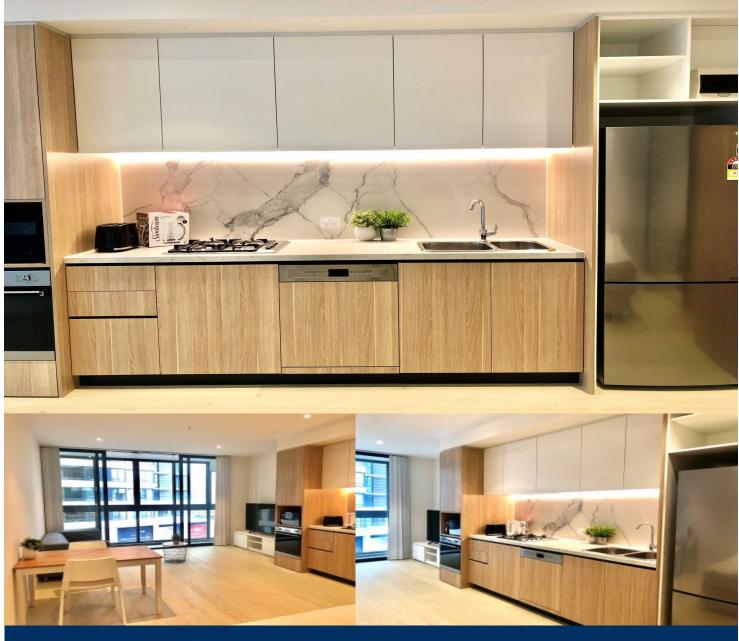

- Living area fulfilled with sunlight, timber floorboards throughout
- Good sized winter garden with great views as extra usable space
- Sleek bathroom has floor to ceiling tiles, mirrored vanity
- Quality designer kitchen with SMEG gas appliances
- Built-in wardrobe, ducted air conditioning
- Video intercom, laundry with dryer, NBN internet
- Lush landscaped gardens, BBQ & pool, onsite building manager
- 1 stop to Chatswood, 1 stop to Macquarie Centre, 2 stops to University