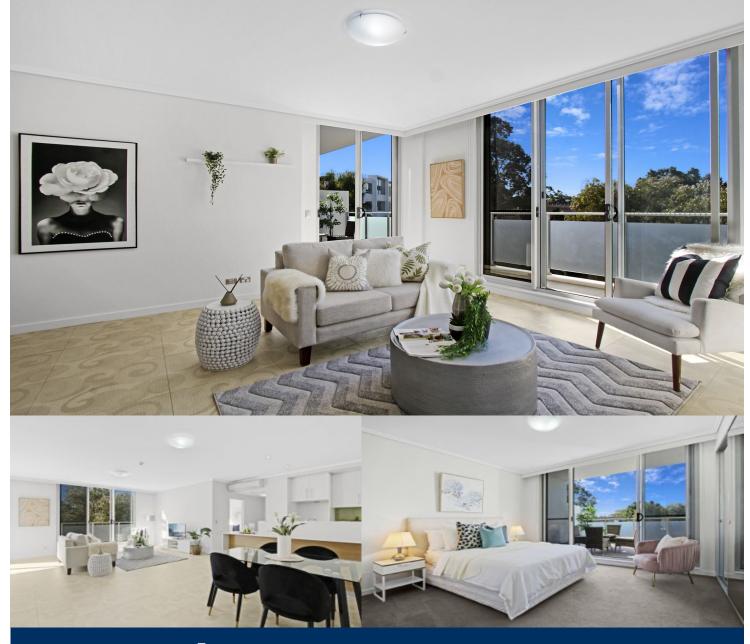

# morton.

This calming and relaxing two bedroom apartment offers you a comfortable lifestyle while conveniently located only minutes walk to Newington village shopping centre, school and transport.

Brimming with northerly sunlight, this stylish and well maintained home features a spacious balcony, perfect for outdoor entertainment and also provides great ventilation throughout the home. Well scaled master bedroom with airy ensuite and mirrored built-in wardrobes.

This rare and superbly apartment designed for relaxed living and entertainment is your one perfect choice.

- Vast open style living room opening to huge sun-drenched Northerly balcony

- Oversized master bedroom separated from the second bedroom

- Spacious open plan lounge/dining with plenty of airflows throughout