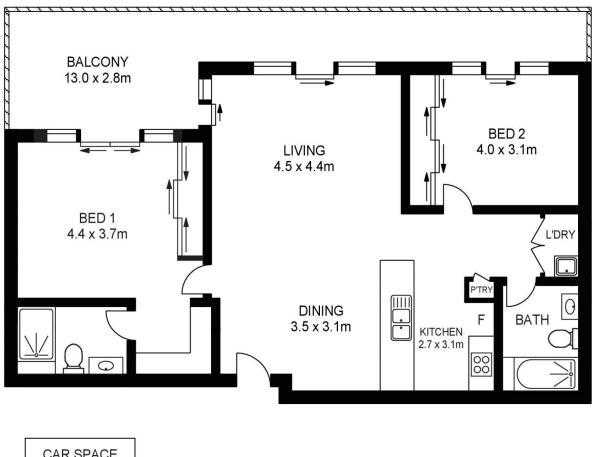

# morton.

This calming and relaxing two bedroom apartment offers you a comfortable lifestyle while conveniently located only minutes walk to Newington village shopping centre, school and transport.

Brimming with northerly sunlight, this stylish and well maintained home features a spacious balcony, perfect for outdoor entertainment and also provides great ventilation throughout the home. Well scaled master bedroom with airy ensuite and mirrored built-in wardrobes.

This rare and superbly apartment designed for relaxed living and entertainment is your one perfect choice.

- Vast open style living room opening to huge sun-drenched Northerly balcony

- Oversized master bedroom separated from the second bedroom

- Spacious open plan lounge/dining with plenty of airflows throughout