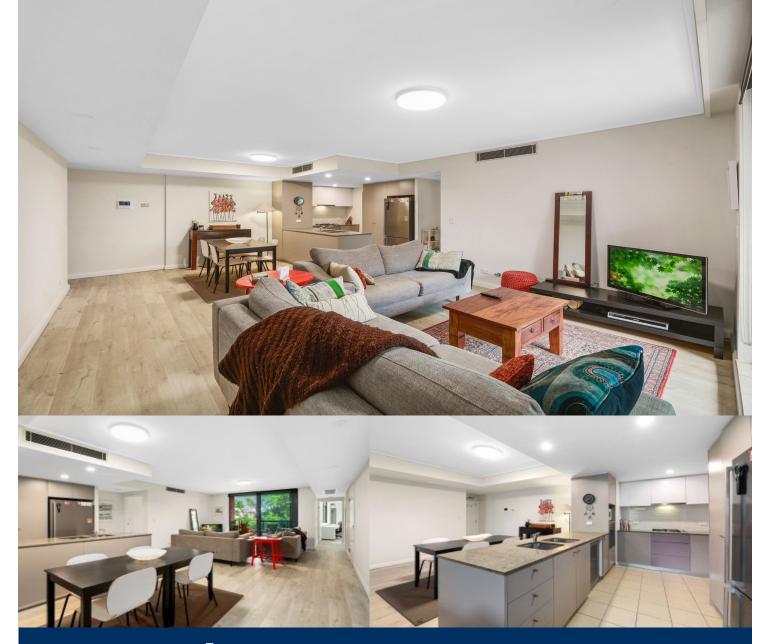

# morton.

Opening to a tranquil leafy aspect and stylishly finished throughout, this stunning residence defines effortless contemporary living. Privately and peacefully positioned at the rear of a highly regarded boutique block, this is a lifestyle offering of rare quality just moments to the water's edge.

- Large kitchen with granite bench tops and gas cooker
- An abundance of storage as well as a kitchen pantry
- Well proportioned open plan lounge and dining area
- Spacious master bedroom with walk-in robe and ensuite
- Well sized second bedroom with double built-in robe
- Undercover balcony is perfect for BBQ & entertaining
- Separate internal laundry with storage
- Secure access to the building via intercom
- Ducted air conditioning and parking for one car
- Access to pools, tennis courts and gymnasiums