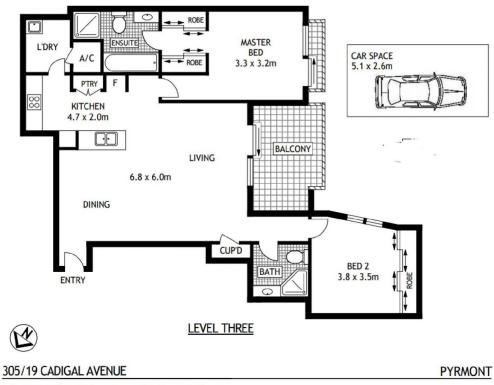

- Large kitchen with granite bench tops and gas cooker
- An abundance of storage as well as a kitchen pantry
- Well proportioned open plan lounge and dining area
- Spacious master bedroom with walk-in robe and ensuite
- Well sized second bedroom with double built-in robe
- Undercover balcony is perfect for BBQ & entertaining
- Separate internal laundry with storage
- Secure access to the building via intercom
- Ducted air conditioning and parking for one car
- Access to pools, tennis courts and gymnasiums

# morton.com.au

SCAPE Floor Planing Disclaimer: This floor plan is conceptual only. It is provided for illustrative purposes only and should not be relied upon. We make no guarantees to the correctness of this plan. All interested partice should make and rely on their own enquiries in determining the accuracy of the information contained in this floor plan.