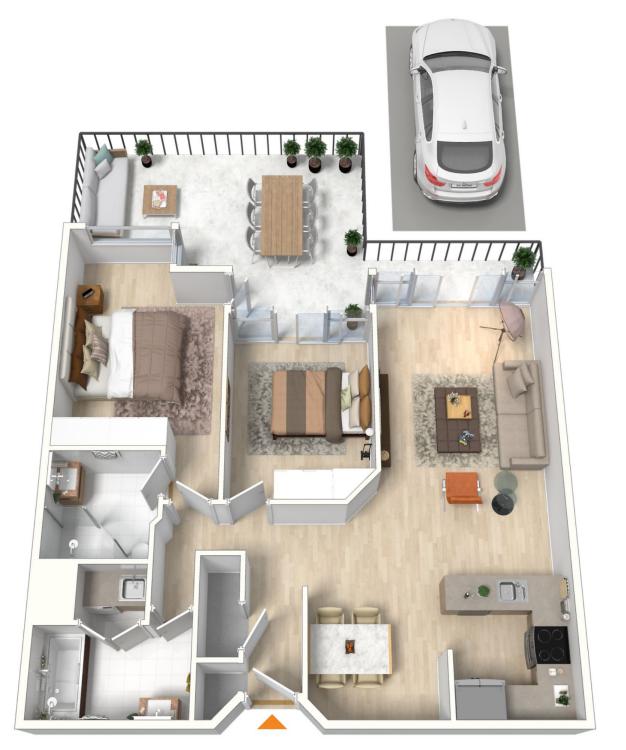

### morton.

Pyrmont 104/50 Murray Street

The interior style and design of this floor plan is designed for inspiration purposes to show the living spaces. It is not an exact replica of the furniture and fittings in the home.