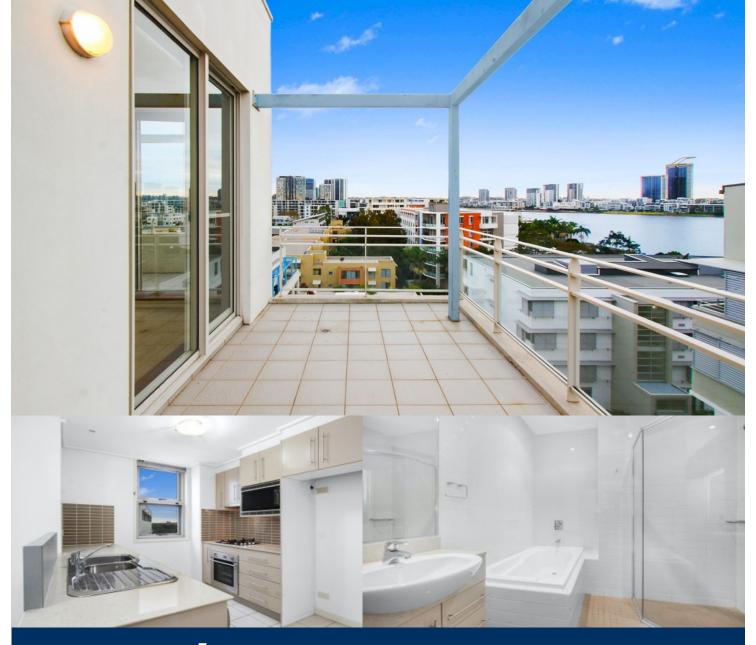

morton.

Wentworth Point 804/2 The Piazza

The Waterfront is located moments to Sydney Olympic Park main venues, train station, Bicentennial Park and Millennium Parklands. Located in Mykonos this is your opportunity to move into this two bedroom apartment only a short stroll from The Promenade and The Piazza.

## Property features include:

- Combined living and dining rooms
- Two balconies off the living area with water views
- Split system air conditioning
- Family size kitchen
- Gas cooking and quality finishes throughout
- Great size bedrooms with built-in wardrobes
- Laundry room and clothes dryer
- Two car spaces (tandem car space)