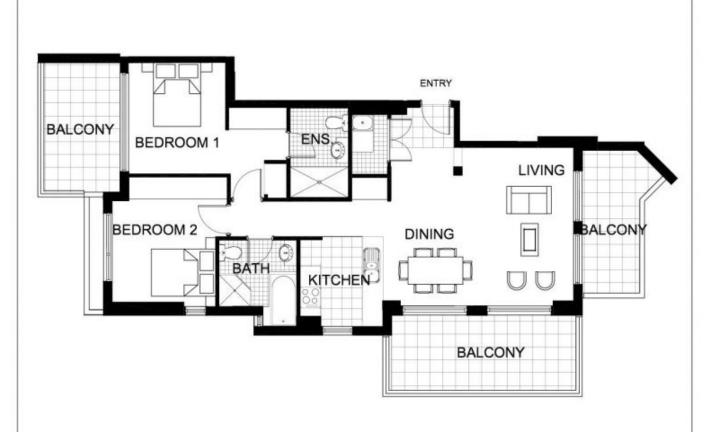

## Property features include:

- Combined living and dining rooms
- Two balconies off the living area with water views
- Split system air conditioning
- Family size kitchen
- Gas cooking and quality finishes throughout
- Great size bedrooms with built-in wardrobes
- Laundry room and clothes dryer
- Two car spaces (tandem car space)