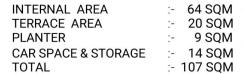

## THE FITZROY 8 Fitzroy Place Surry Hills

Car Space

Terrace Ac Bed 3.7 x 3.8m Living Robe 6.8 x 8.7m Dining Cup Cup Cup Kitchen