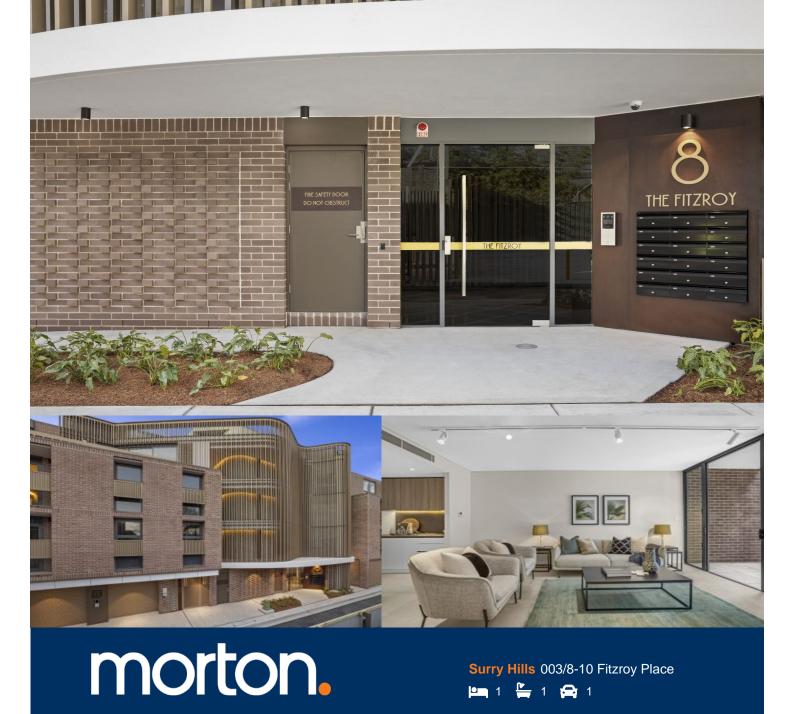

Quality Apartment in Highly Desired Location Available now, the stunning apartments in 'The Fitzroy' are a real hidden gem; a boutique development tucked away in a hidden cul-de-sac between Crown and Bourke Streets on the city fringe.

## THE FITZROY 8 Fitzroy Place Surry Hills

Car Space

Terrace Ac Bed 3.7 x 3.8m Living Robe 6.8 x 8.7m Dining Cup Cup Cup Kitchen