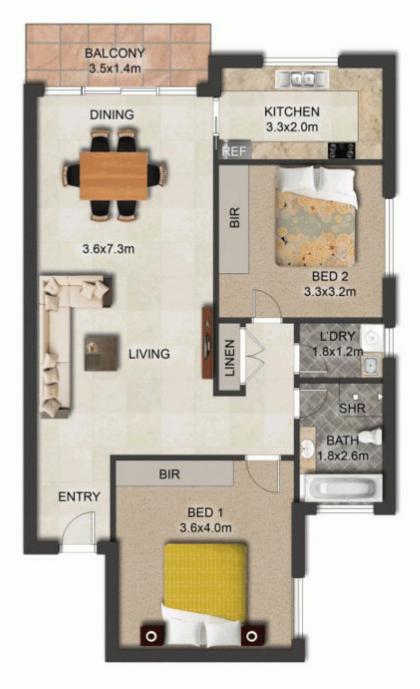

- Two spacious bedrooms with built-ins
- Combined living and dining
- Large kitchen
- Bathroom with bathtub
- Internal laundry
- Spacious balcony with leafy outlook
- Secure parking space

## **Agent**

Lisa Xi

0401 311 667

Iisa@morton.com.au

FLOOR PLAN

Whilst every attempt has been made to ensure the accuracy of the floor plan contained here, measurements of doors, windows, rooms and any other items are approximate and no responsibility is taken for any error, omission, or misstatement. This plan is for illustrative purposes only and should be used as such by any prospective purchaser.