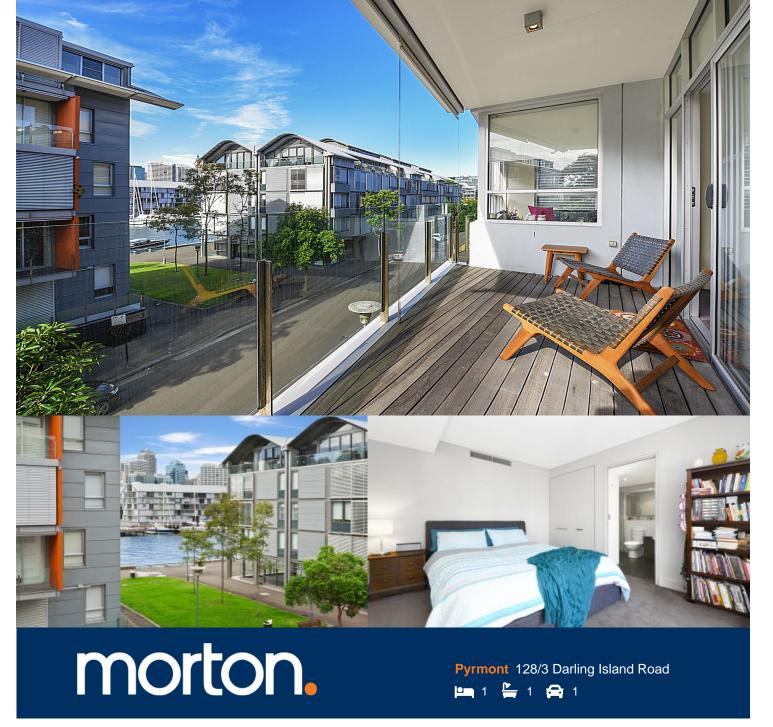

Located on a private and peaceful waterfront peninsula this sun drenched open plan unfurnished one bedroom apartment is ideally located to the city, Darling Harbour and waterfont parkland. Surrounded by parkland this amazing waterfront sanctuary is only moments from the CBD and vibrant harbour front. Resort style facilities include an indoor lap pool, spa, sauna and gym.

- Large open plan living area with great natural light
- Balcony with waterviews
- Galley style kitchen with Miele appliances
- Master bedroom with built-ins and ensuite inc bathtub
- Internal laundry with washer / dryer
- Dual zone ducted reverse cycle air conditioning
- Secure building with video intercom and concierge
- Secure parking and storage cage