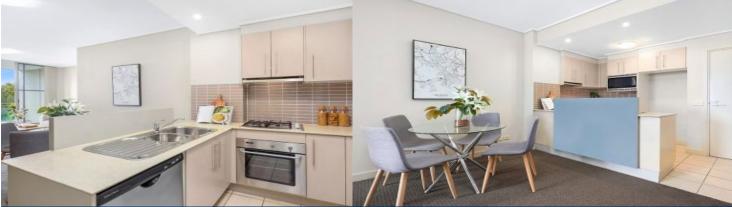

### Features:

- Newly installed plush pile carpet throughout
- Bright and airy open design with lounge and dining space
- Spacious balcony flowing off living area
- Double-sized bedroom with built-in wardrobe and direct balcony access
- Quality kitchen fitted with a stainless steel gas cooktop
- Secure car space for one