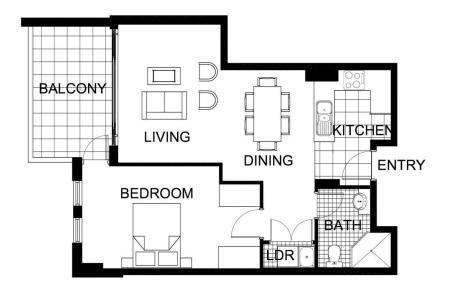

# morton.

Wentworth Point 205/1 The Piazza

This spacious and secure apartment enjoys a great setting in the award-winning The Waterfront community, conveniently located within a strolling distance to local amenities including the Pulse Fitness centre. A premium waterside location within footsteps to parklands and The Piazza's café and dining gives this modern low maintenance apartment excellent lifestyle appeal. Featuring a flowing layout and a spacious balcony facing treelined views ideal for entertaining, it captures the essence of easy living with generous proportions, quality appointments and a great sense of privacy.

### Features:

- Newly installed plush pile carpet throughout
- Bright and airy open design with lounge and dining space
- Spacious balcony flowing off living area
- Double-sized bedroom with built-in wardrobe and direct balcony access
- Quality kitchen fitted with a stainless steel gas cooktop
- Secure car space for one