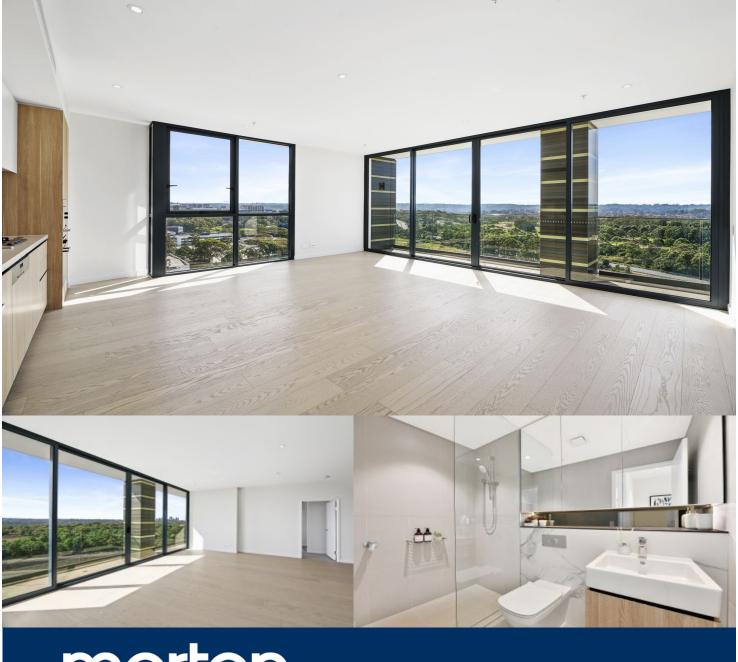

## Morton

info@morton.com.au

Great opportunity to lease this modern two-bedroom apartment located on level 10 in Hearth Building, NBH at Lachlan's Line. This iconic development perfectly positioned above a bustling town square at the heart of the new Lachlan's Line master plan.

- Generous open plan lounge with uninterrupted views
- Quality designer kitchen with Miele gas appliances
- Spacious bedrooms with built-in robe, abundance of natural light
- Sleek bathroom has floor to ceiling tiles, mirrored vanity cabinets
- One car space and storage cage, security access
- Video intercom, laundry with dryer, air-conditioning, NBN internet
- Lush landscaped gardens, pool & BBQ, onsite building manager
- 1 stop to Chatswood, 1 stop to Macquarie Centre, 2 stops to University