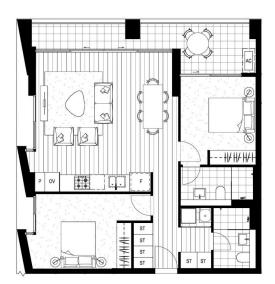

2B.08

 Internal Area
 77-81m²

 External Area
 9-13m²

 Total Area
 86-94m²

HEARTH

5.01, 6.01, 7.01, 8.01, 8.01, 9.01, 10.01, 11.01, 12.01, 13.01, 15.01, 16.01

REV D\_01.06.18

NBHSYDNEY.COM