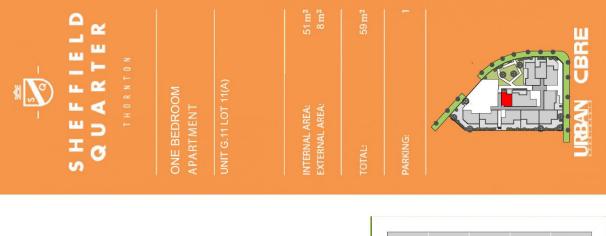

- Fresh and airy open design with timber flooring
- Good sized double bedroom with built-ins plus a separate study  $% \left( 1\right) =\left( 1\right) \left( 1\right) +\left( 1\right) \left( 1\right) \left( 1\right) +\left( 1\right) \left( 1\right)$
- Covered balcony that captures elevated views over the area
- Quality gas kitchen featuring sleek fittings and dishwasher
- Well-proportioned designer bathroom plus internal laundry
- Security basement car space, air-conditioning and intercomentry
- Access to the community park plus a rooftop BBQ terrace