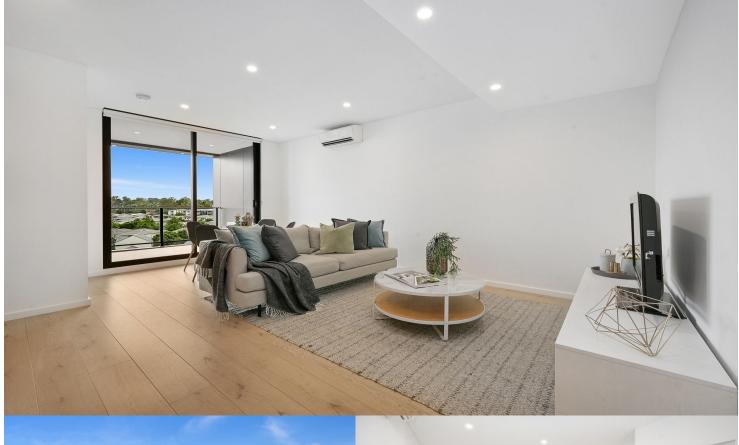

## morton.

Penrith 11/60 Lord Sheffield Circuit

A sleek easy-living apartment stylishly appointed for executive living, this designer Wildwood Apartments residence is positioned in the highly acclaimed Thornton Estate master-planned community. Crisp, contemporary and featuring sweeping urban views, it captures the essence of style and quality with ultra-modern finishes, good natural light and a great sense of privacy.

- Fresh and airy open design with timber flooring
- Good sized double bedroom with built-ins plus a separate study  $% \left( 1\right) =\left( 1\right) \left( 1\right) +\left( 1\right) \left( 1\right) \left( 1\right) +\left( 1\right) \left( 1\right)$
- Covered balcony that captures elevated views over the area
- Quality gas kitchen featuring sleek fittings and dishwasher
- Well-proportioned designer bathroom plus internal laundry
- Security basement car space, air-conditioning and intercomentry
- Access to the community park plus a rooftop BBQ terrace