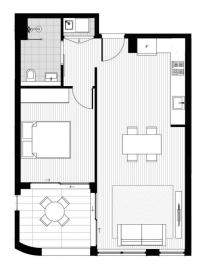

- Fresh and airy open design with timber flooring throughout
- Good sized bedroom with built-ins plus a study nook
- Remote control blinds throughout