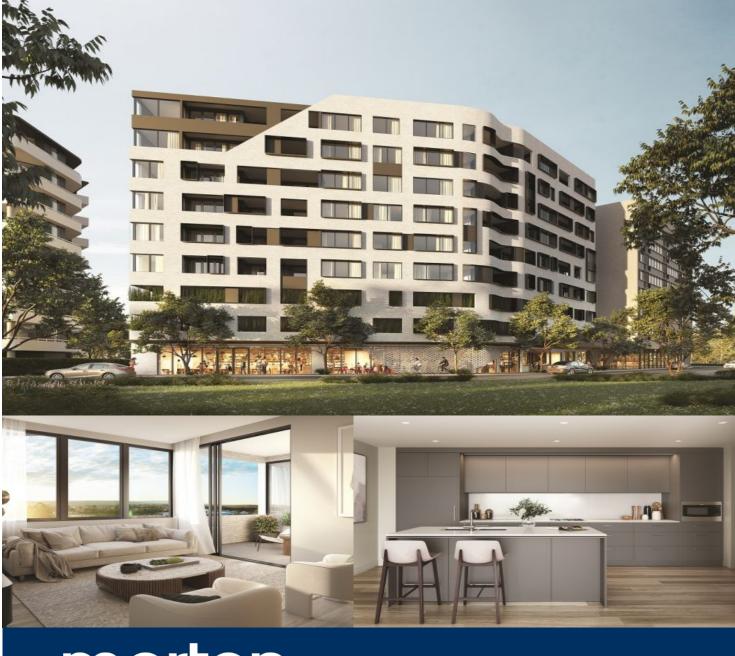

morton.

Penrith 803/91 Lord Sheffield Circuit

A boutique residence presenting a new standard of contemporary living in Penrith. Situated within the Thornton precinct and designed with luxury in mind, it promotes the best of urban living, surrounded by the space and calm of Sydney's greater west. Your expectations have changed. There's a desire for modern comfort, convenience and time to relax and enjoy the beauty that surrounds you. The Henry provides all that makes this possible - including an easy commute to work, amenities at your doorstep and the Nepean River or Blue Mountains a short drive away.

Inspired by nature's warm tones and textures, flowing soft lines and contrasting exterior finishes provide a sense of elegance and classic style. There's everything you need, with the little extras you'll love - including communal gardens, BBQ facilities and secure covered parking.

- Fresh and airy open design with timber flooring throughout
- Good sized bedroom with built-ins plus a study nook
- Remote control blinds throughout