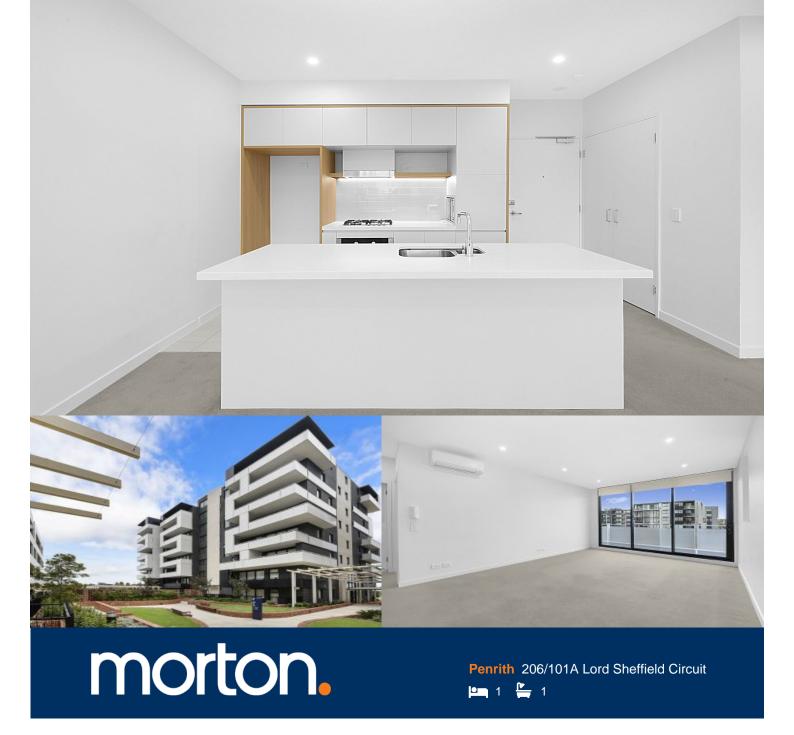

Thornton Central apartments located on the north side of Penrith train station with park and district views, some with water views towards the picturesque Blue Mountains, situated in the master-planned community Thornton Estate, offering convenient apartment living only metres to Westfield shopping centre, local parks and quality restaurants and cafes.

## Features

- South facing, island bench, covered balcony with garden views

# Apartment A206 1 Bed