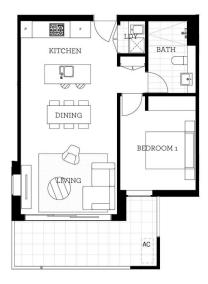

## Features

- South facing, island bench, covered balcony with garden views

# Apartment A206 1 Bed

## ThorntonCentral.com.au

Disclaime: This floor plan has been prepared for marketing purposes only. All descriptions, dimensions, elepticions and other defails in this floor plan together, the "Information" may not be to scale. The verbox reserves the right to very or amend the information without notice. The information property as bulk noting party has any authority witaboxies, either expressly or implicitly, to make or give any representation or warranty or to brind the verborn connection with the information of the property. Date lessued: 21/10/2014 Version: 01