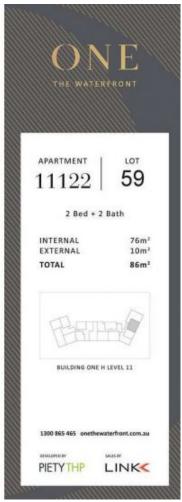

## Property features include:

- Generous open plan design with latest in décor finishes
- Quality designer kitchen with Bosch built- in appliances
- Air-conditioning, video intercom entry and lift access
- Beautiful communal gardens with landscaped surrounds
- Walk to restaurants, Olympic Park, Ferry Wharf and specialty
- Security parking space with storage cage