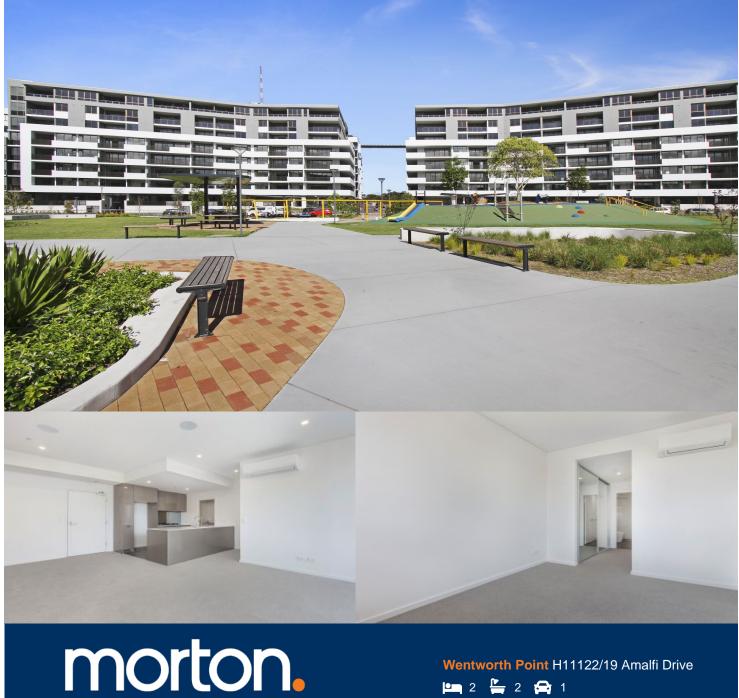

Here is your opportunity to reside in Wentworth Point's finest and latest, One The Waterfront.

One the Waterfront offers a unique luxury lifestyle with high end indoor and outdoor facilities to entertain you all year round. Located at the foot of Wentworth Point, One the Waterfront is in easy access to transport services to Rhodes, Parramatta and Circular Quay.

## Property features include:

- Generous open plan design with latest in décor finishes
- Quality designer kitchen with Bosch built- in appliances
- Air-conditioning, video intercom entry and lift access
- Beautiful communal gardens with landscaped surrounds
- Walk to restaurants, Olympic Park, Ferry Wharf and specialty
- Security parking space with storage cage