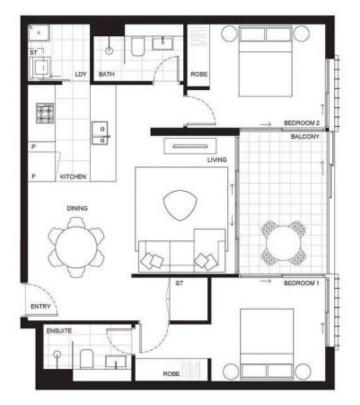

## Property features include:

- Generous open plan design with latest in décor finishes
- Quality designer kitchen with Bosch built- in appliances
- Air-conditioning, video intercom entry and lift access
- Beautiful communal gardens with landscaped surrounds
- Walk to restaurants, Olympic Park, Ferry Wharf and specialty
- Security parking space with storage cage