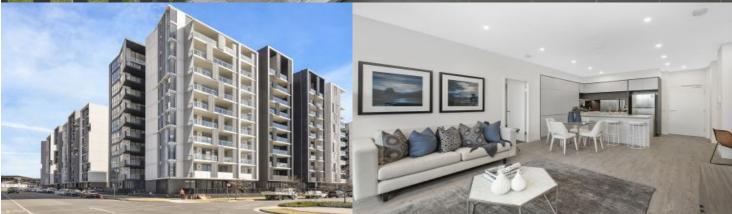

# morton.

Penrith 905/10 Aviators Way

2

Thornton Central apartments are located on the north side of Penrith train station with park and district views, some with water views towards the picturesque Blue Mountains, situated in the master-planned community Thornton Estate, offering convenient apartment living only metres to Westfield shopping centre, local parks and quality restaurants and cafes.

#### Features

- Lv 9, second from the top, northeast facing, large covered balcony look over cricket oval  $\,$
- Timbered open living and dining area, LED lighting throughout
- Wool-blend carpeted bedrooms with mirrored walk-in robes
- Quality bathroom with mirrored vanity cabinet, semi ensuite access
- Reverse cycle air conditioning, block-out roller blinds throughout living and bedrooms. Crimsafe doors & flyscreen's installed throughout.
- Eat-in kitchen with stone bench-tops, soft close cupboards
- Four burner stove top, stainless steel appliances, mirrored