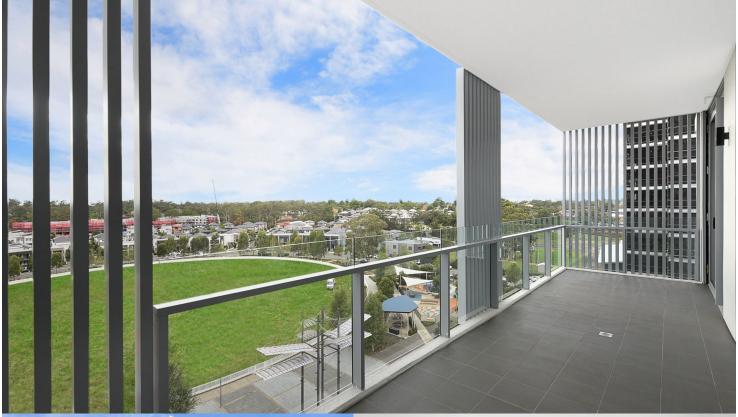

# morton.

Penrith 905/10 Aviators Way

2

Thornton Central apartments are located on the north side of Penrith train station with park and district views, some with water views towards the picturesque Blue Mountains, situated in the master-planned community Thornton Estate, offering convenient apartment living only metres to Westfield shopping centre, local parks and quality restaurants and cafes.

#### Features

- Lv 9, second from the top, northeast facing, large covered balcony look over cricket oval  $\,$
- Timbered open living and dining area, LED lighting throughout
- Wool-blend carpeted bedrooms with mirrored walk-in robes
- Quality bathroom with mirrored vanity cabinet, semi ensuite access
- Reverse cycle air conditioning, block-out roller blinds throughout living and bedrooms. Crimsafe doors & flyscreen's installed throughout.
- Eat-in kitchen with stone bench-tops, soft close cupboards
- Four burner stove top, stainless steel appliances, mirrored