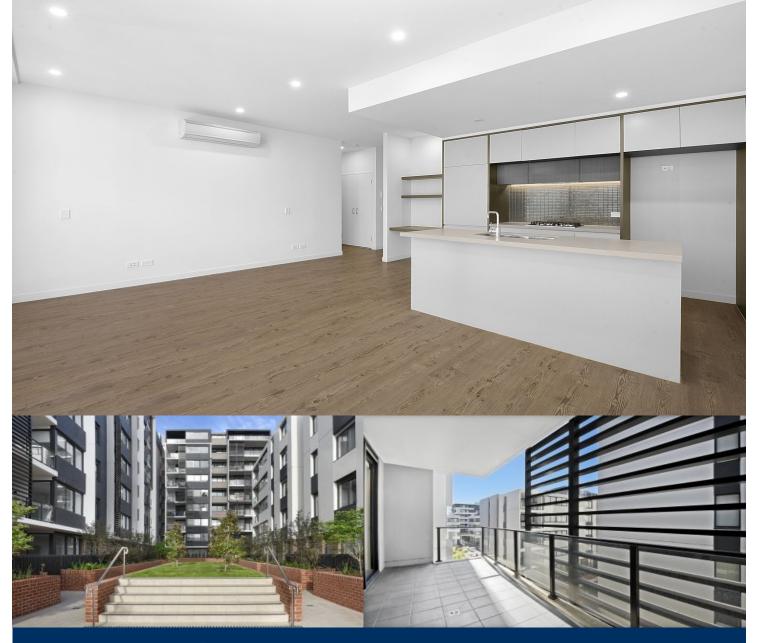

## Features

- Large covered east facing balcony with garden views
- Eat-in kitchen with stone benchtops, soft close cupboards
- Gas stove top with stainless steel appliances, dishwasher
- LED lighting, reverse cycle A/C and internal laundry
- Open living and dining with engineered timber flooring
- Wool-blend carpeted bedrooms, mirrored built-in robes
- Quality bathroom/ensuite with mirrored vanity cabinet