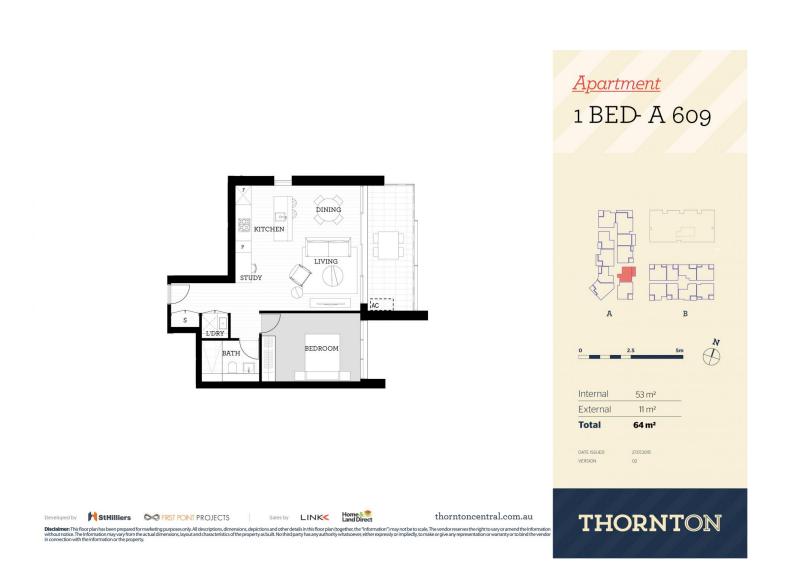

# morton.

Located in the hub of North Penrith, Thornton offers convenient apartment living in a master planned community only metres from the Penrith rail hub, Westfield shopping centre and local parks.

## Features

- Large covered east facing balcony with garden views
- Eat-in kitchen with stone benchtops, soft close cupboards
- Gas stove top with stainless steel appliances, dishwasher
- LED lighting, reverse cycle A/C and internal laundry
- Open living and dining with engineered timber flooring
- Wool-blend carpeted bedrooms, mirrored built-in robes
- Quality bathroom/ensuite with mirrored vanity cabinet

#### Penrith 609/81A Lord Sheffield Circuit 2 1

#### View

As advertised or by appointment

# Agent

## Amy Torbarina

0438 977 172

amy@morton.com.au

# morton.com.au