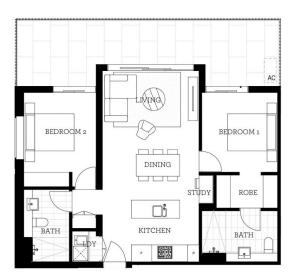

ent, offers convenient living in a master planned community only metres from all the amenities and transport you'd expect.

#### Features include:

- Carpeted open plan living/dining with reverse cycle air conditioning
- Filled with natural light from the floor to ceiling windows
- 2 large balconies, large internal laundry with omega dryer
- Entertainers gas kitchen with Caesar-stone island bench top
- Soft close kitchen draws and cupboards, stainless steel appliances
- NBN ready, LED ceiling downlights, data/TV points in living and bedroom
- Mirrored cabinets in the bathroom with shower head rose
- Security building, basement parking, storage cage, intercom access
- Pet OK on the application.

#### View

As advertised or by appointment

### **Agent**

# **Amy Torbarina**

0438 977 172





# Apartment D101 2 Bed



# **THORNTON**

## ThorntonCentral.com.au

Disclaimer. This foor plan has been prepared for marketing purposes only. At descriptions, dimensions, depictions and other details in this floor plan dougheth, the thirdmatch of may not be to scale. The verbine reserves the may vary from the actual dimensions, layout and characteristics of the property as bulk. Noting darph as any authority invalsace, either expressly or implicitly, to make or give any representation or warranty or to brind the verbine or give any representation or warranty or to brind the verbine or crisical expression. The property or the property and the property and the property and the property of the property.

Date Issued: 2010/2014 Version: 01

Developed by St Hilliers FRST PONT PROJECTS Sales