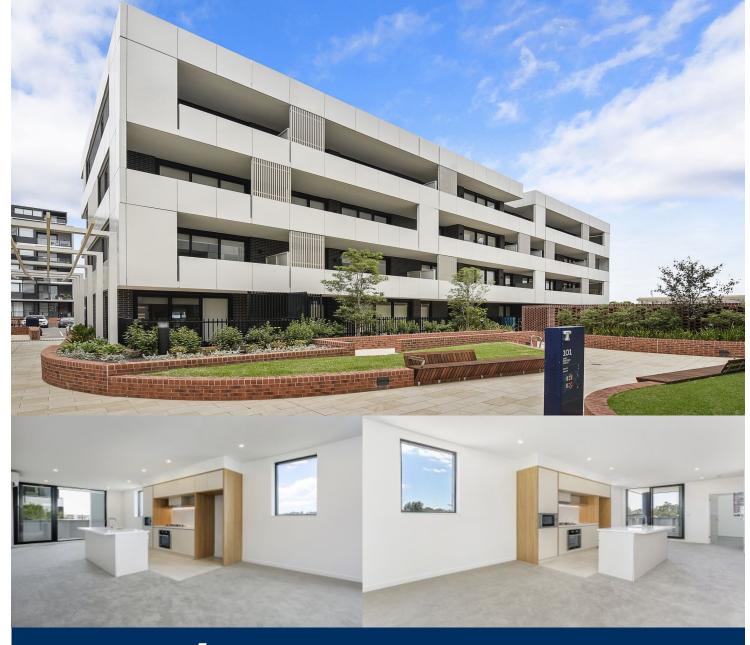

morton.

Penrith 101/101D Lord Sheffield Circuit

2 🚔 2

Located next to Penrith train station and across the rail line to Westfield, this ground floor 102 sqm two bedroom apartment in the Thornton development, offers convenient living in a master planned community only metres from all the amenities and transport you'd expect.

#### Features include:

- Carpeted open plan living/dining with reverse cycle air conditioning
- Filled with natural light from the floor to ceiling windows
- 2 large balconies, large internal laundry with omega dryer
- Entertainers gas kitchen with Caesar-stone island bench top
- Soft close kitchen draws and cupboards, stainless steel appliances
- NBN ready, LED ceiling downlights, data/TV points in living and bedroom
- Mirrored cabinets in the bathroom with shower head rose
- Security building, basement parking, storage cage, intercom access
- Pet OK on the application.