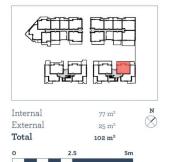

morton.

Penrith 101/101D Lord Sheffield Circuit

2 🚔 2

Located next to Penrith train station and across the rail line to Westfield, this ground floor 102 sqm two bedroom apartment in the Thornton development, offers convenient living in a master planned community only metres from all the amenities and transport you'd expect.

# Apartment D101 2 Bed