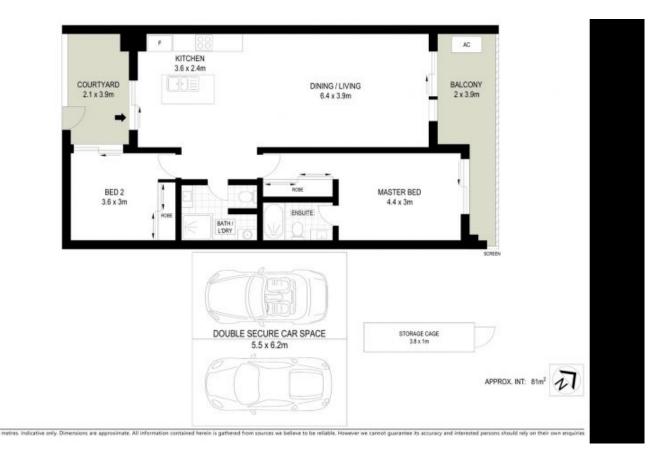

## Features:

- Generous open plan living and dining space, tiled throughout
- Fully equipped kitchen with gas cooktop and stainless steel appliances
- 2 large bedrooms with built-in wardrobes and direct access to outdoor areas
- Master bedroom with en-suite and bathtub
- Large balcony to entertain or take in views
- Reverse cycle ducted air-conditioning
- Internal laundry with dryer
- Double secure car spaces with additional storage
- Close to schools, shops, cafes and transport