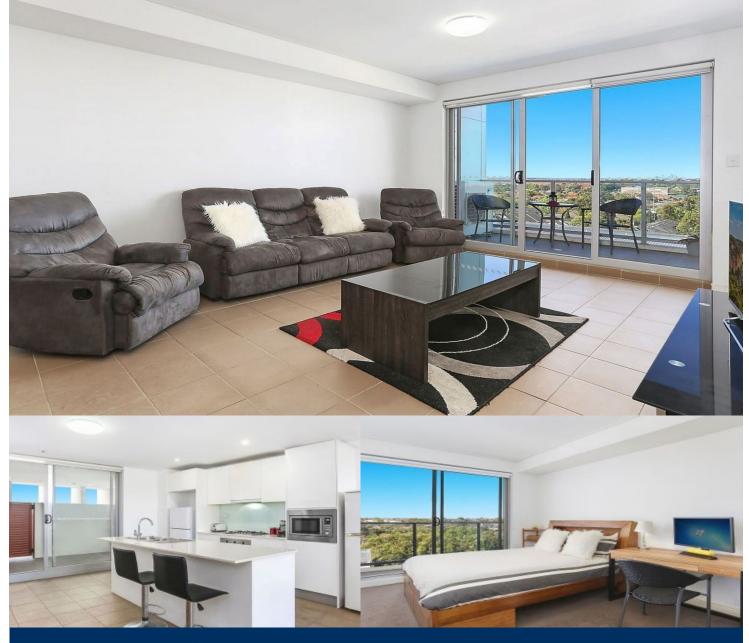

# morton.

Stylish top floor apartment with amazing views, minutes away from Flemington Markets, public transport and other sought after amenity. Occupying an enviable position in the building, the unit features city and great district views.

## Features:

- Generous open plan living and dining space, tiled throughout
- Fully equipped kitchen with gas cooktop and stainless steel appliances
- 2 large bedrooms with built-in wardrobes and direct access to outdoor areas
- Master bedroom with en-suite and bathtub
- Large balcony to entertain or take in views
- Reverse cycle ducted air-conditioning
- Internal laundry with dryer
- Double secure car spaces with additional storage
- Close to schools, shops, cafes and transport