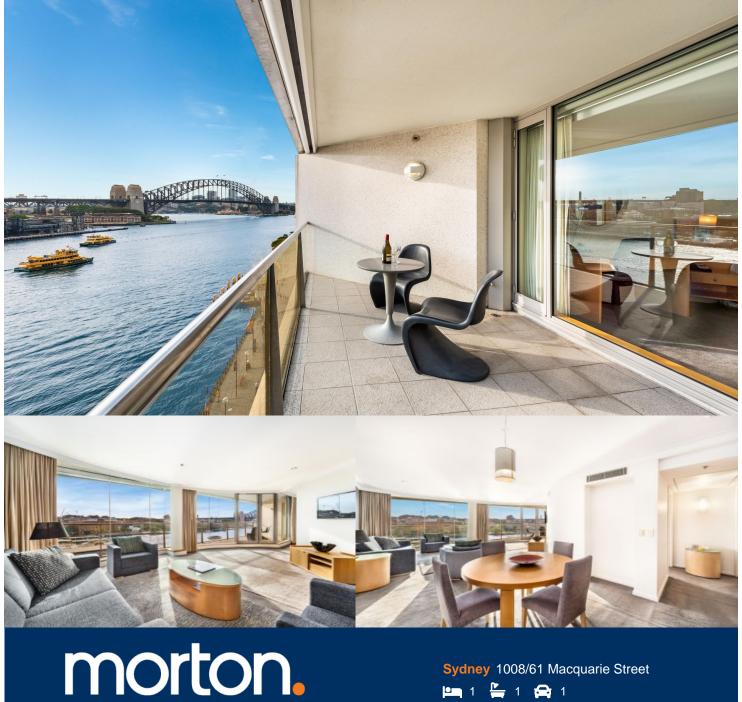

## **Emma Ryan**

0409 325 440

emmar@morton.com.au

expansive oversized one-bedroom apartment is the first of its kind to come to the market in a number of years. Featuring premium Circular Quay views towards the magnificent arches of the Harbour Bridge, this residence stamps itself in the highest echelon of Sydney CBD property. Sundrenched throughout and with fantastic living spaces, this home will suit both the astute investor or those simply wanting their own slice of elegance and luxury with the option for complete transformation.

Perched high on level 10 and spanning across 94m2, this

- Wider Panel Living and Entertainment space
- Private Residential living, investment or hotel lease options
- The highest level offering of only 7 similar floorplans.
- Panoramic West Facing Views across the harbour
- Spacious master has built-ins, ensuite, balcony access
- Stones throw to CQ Station and light rail, direct line to the airport
- Gym, spa, sauna, pool and hotel trained 24-hr concierge