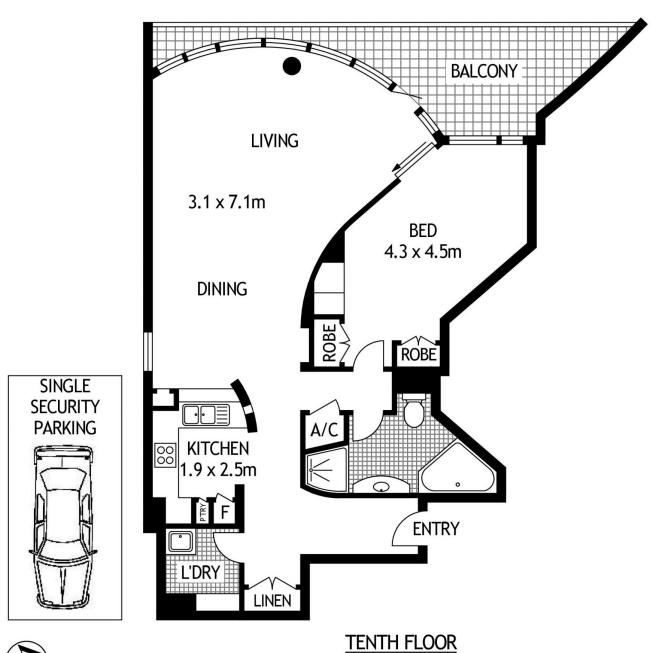

Perched high on level 10 and spanning across 94m2, this

- Wider Panel Living and Entertainment space
- Private Residential living, investment or hotel lease options
- The highest level offering of only 7 similar floorplans.
- Panoramic West Facing Views across the harbour
- Spacious master has built-ins, ensuite, balcony access
- Stones throw to CQ Station and light rail, direct line to the airport
- Gym, spa, sauna, pool and hotel trained 24-hr concierge