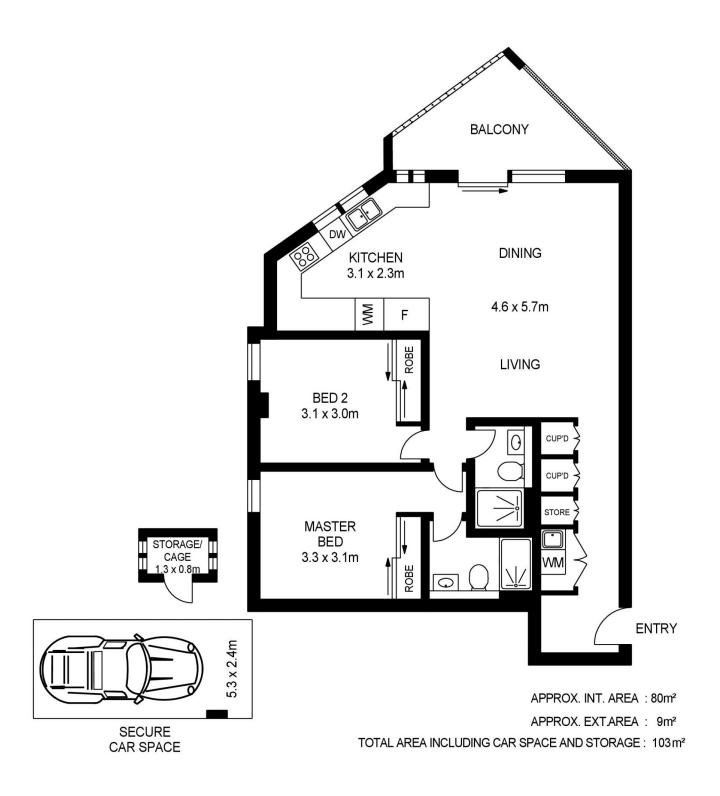

## 301/60 LORD SHEFFIELD CIRCUIT, PENRITH

Please note these measurements are approximate only. The plans are intended as a rough guide for illustrative purposes. It is not warranted or guaranteed to be correct nor is it a part of the sale or rental contract.