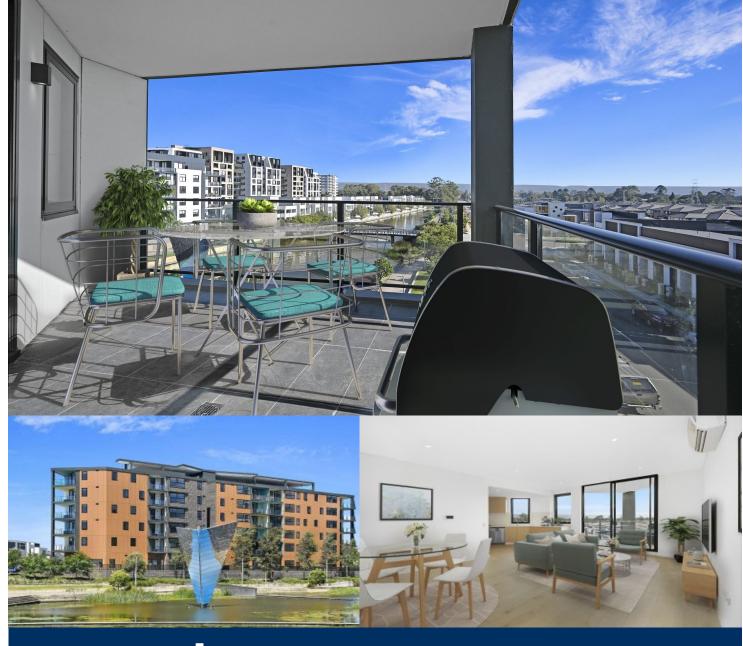

morton.

Penrith 301/60 Lord Sheffield Circuit

The convenience of its location and the quality of its design ensure this generous two-bedroom apartment's lifestyle appeal is absolutely irresistible. Set within the exclusive 'Wildwood' security complex in the Thornton Estate community, it offers a very private retreat that is supremely easy to maintain and set up high to capture an elevated outlook of the surrounding area.

- Open living space that connects easily with the outdoors
- North facing balcony with sweeping views over the water canal and Blue Mountains
- Two bright bedrooms are both fitted with built-in robes
- Gas kitchen with marble-look benchtops, sleek AEG integrated fridge/freezer and microwave
- Air-conditioning plus lift access and intercom entrance
- Ensuite off the main bedroom, guest bathroom and laundry
- Access to a rooftop terrace with BBQ and views to the Blue Mountains