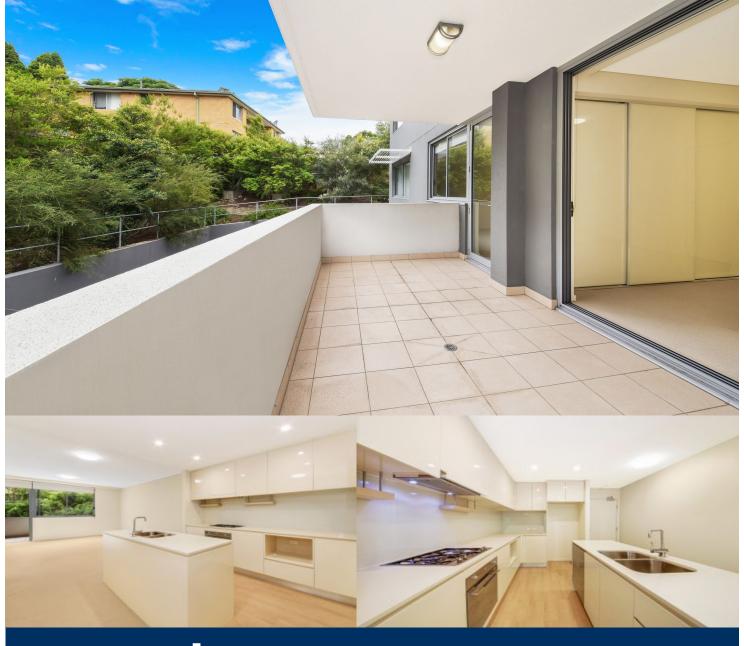

morton.

Greenwich 2303/1-8 Nield Avenue

This stunning apartment comes with a lifestyle to match. Smart, contemporary and luxurious, its over-sized interiors guarantee perfect comfort with their generous dimensions, high end finishes and thoughtful extras including a study nook. Only a few easy steps to express city bus services and within walking distance of the Royal North Shore Hospital, parklands and St Leonards rail and eatery district.

- Superb security building with multiple visitors parking
- Lift access from its secure parking and storage cage
- Generous open plan living and dining, study nook
- Superb stone island gas kitchen, Smeg appliances and dishwasher
- High ceilings, ducted air conditioning
- Spacious master bedroom with balcony access and robes
- Internal laundry with dryer
- Large entertaining balcony with north-easterly aspect