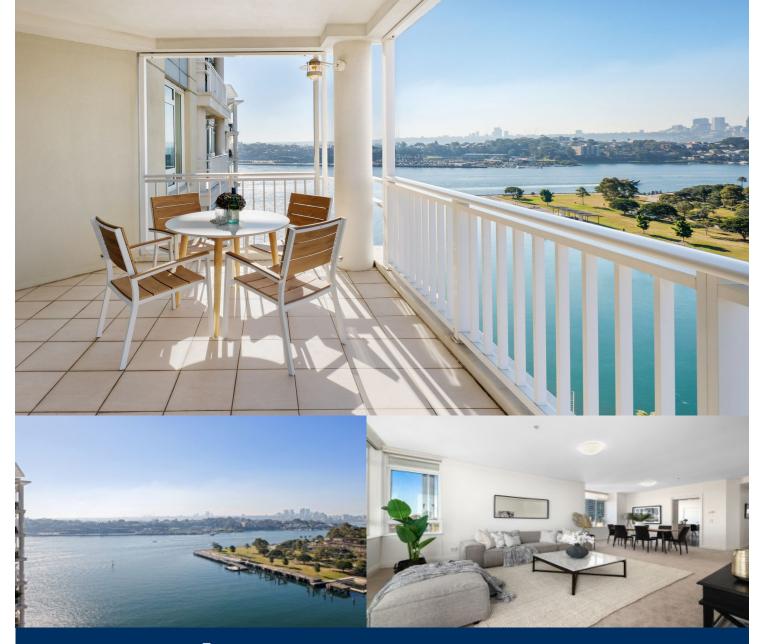

# morton.

Experience a premium waterfront lifestyle in this deluxe two-bedroom residence that rises to every occasion with its elevated 12th floor position and spectacular views over Jones Bay and beyond. It makes an ideal choice for buyers seeking a high quality easy-to-maintain property that is private, secure and tucked away within Jacksons Landing's sought-after Regatta Wharf complex that's located right on the harbour.

- A flowing open design featuring polished herringbone floors in kitchen

- A private and sunlit balcony that flows off the living space
- Two bedrooms are both fitted with built-in storage
- Well-appointed kitchen with quality fittings
- Full bath ensuite, guest bathroom and internal laundry

- Ducted air conditioning, video intercom and great natural light

- Security tandem car spaces and level lift access to the car park

- Swimming pools, spa, gym and tennis courts for use of residents

**Pyrmont** 1201/42 Refinery Drive □ 2 □ 2 □ 2 □ 2