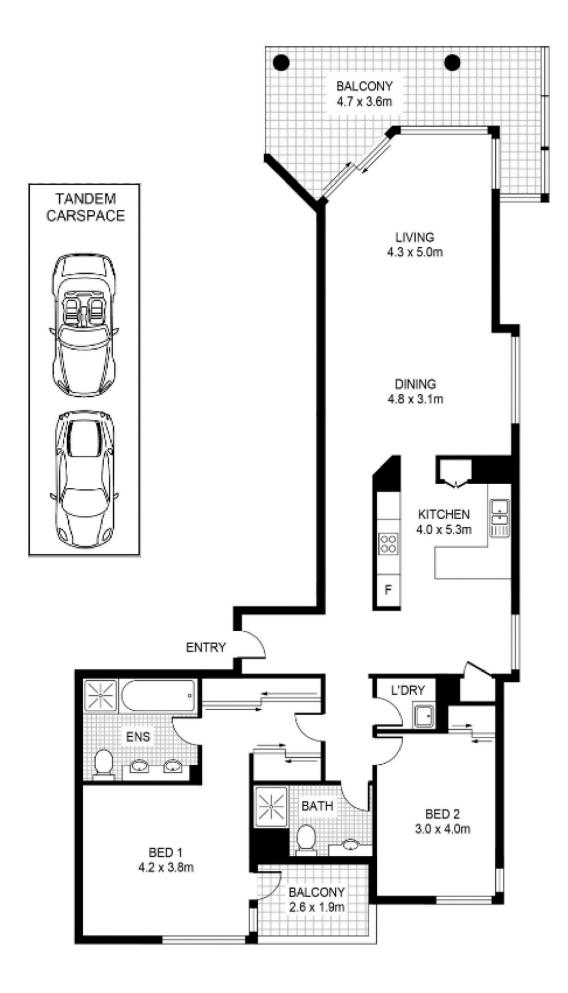

- A flowing open design featuring polished herringbone floors in kitchen

- A private and sunlit balcony that flows off the living space
- Two bedrooms are both fitted with built-in storage
- Well-appointed kitchen with quality fittings
- Full bath ensuite, guest bathroom and internal laundry

- Ducted air conditioning, video intercom and great natural light

- Security tandem car spaces and level lift access to the car park

- Swimming pools, spa, gym and tennis courts for use of residents

**Pyrmont** 1201/42 Refinery Drive □ 2 □ 2 □ 2 □ 2