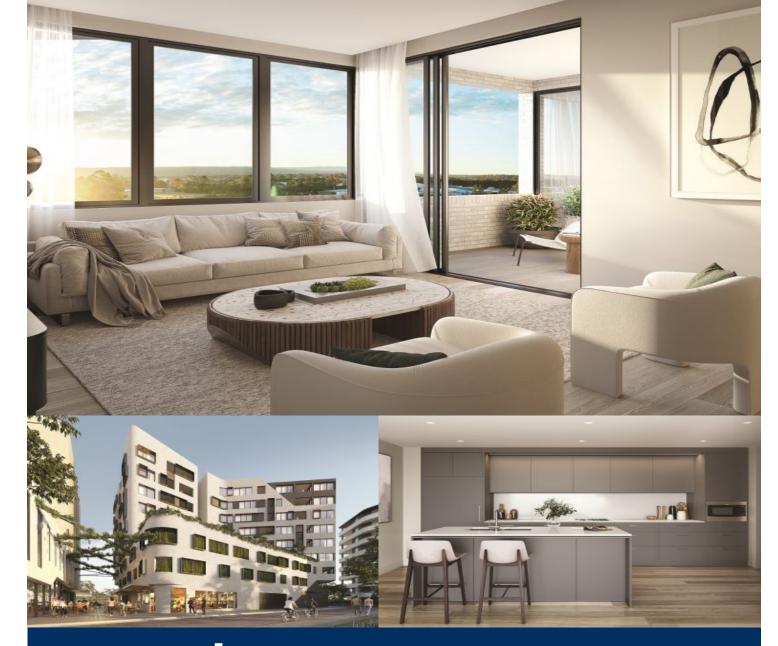

morton.

Penrith 408/91 Lord Sheffield Circuit

2 📛 2

A boutique residence presenting a new standard of contemporary living in Penrith. Situated within the Thornton precinct and designed with luxury in mind, it promotes the best of urban living, surrounded by the space and calm of Sydney's greater west. Your expectations have changed. There's a desire for modern comfort, convenience and time to relax and enjoy the beauty that surrounds you. The Henry provides all that makes this possible - including an easy commute to work, amenities at your doorstep and the Nepean River or Blue Mountains a short drive away.

Inspired by nature's warm tones and textures, flowing soft lines and contrasting exterior finishes provide a sense of elegance and classic style. There's everything you need, with the little extras you'll love - including communal gardens, BBQ facilities and secure covered parking.

- Fresh and airy open design with timber flooring
- Good sized double bedroom with built-ins
- Covered balcony that captures elevated views to Ron Mulock