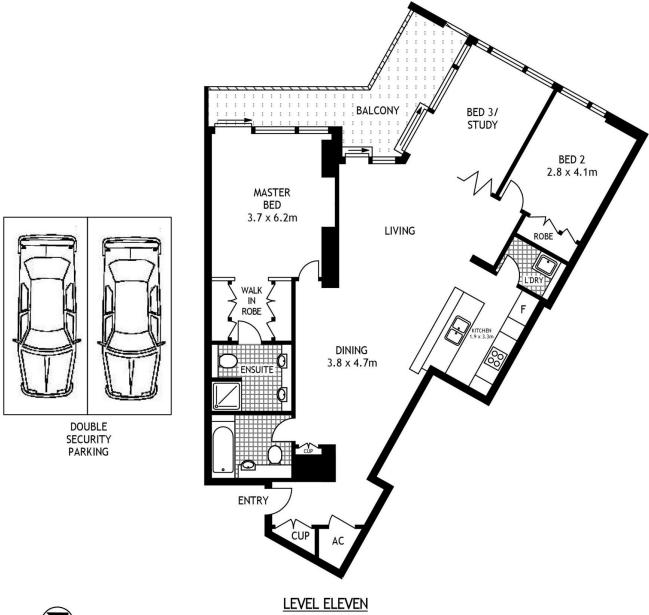

- Impressively well proportioned open plan lounge/dining
- Bedrooms and living area all occupy a North facing outlook
- Option for extra 3rd bedroom
- Generous entertainers balcony, private and peaceful
- Deluxe bathrooms and bespoke cabinetry
- New carpets installed throughout
- Just a walk to Wynyard, ferries, theatres and parklands
- Ducted air-con, two security car spaces
- Concierge 24/7, gym, pool, sauna