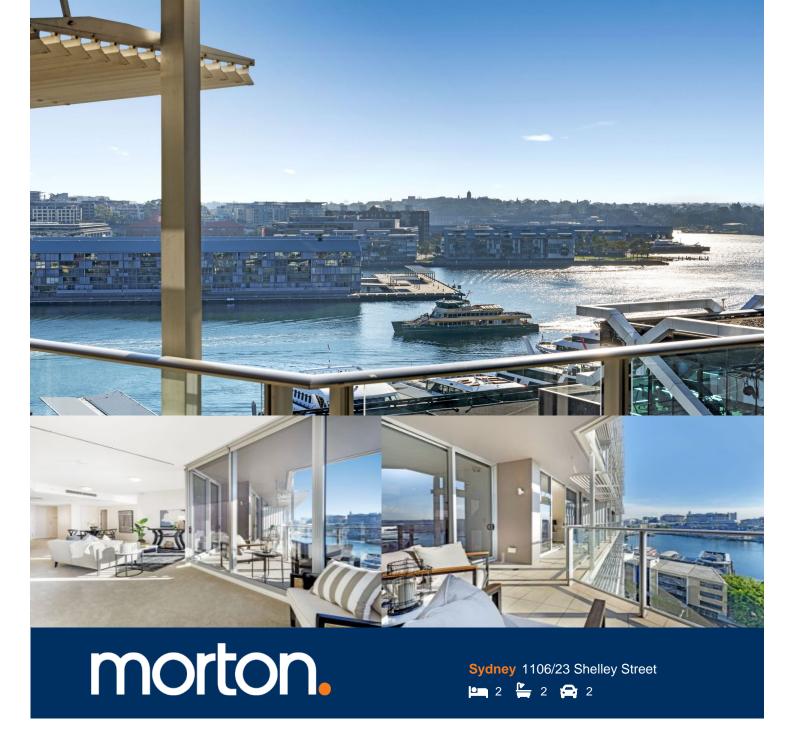

Located in the heart of King Street Wharf, this spacious apartment boasts sophistication and customisation. Supremely stylish and showcasing a striking modern design, it provides a superb living environment and makes a stunning home for the entertainer with a focus on effortless in/outdoor dining with harbour water views.

- Impressively well proportioned open plan lounge/dining
- Bedrooms and living area all occupy a North facing outlook
- Option for extra 3rd bedroom
- Generous entertainers balcony, private and peaceful
- Deluxe bathrooms and bespoke cabinetry
- New carpets installed throughout
- Just a walk to Wynyard, ferries, theatres and parklands
- Ducted air-con, two security car spaces
- Concierge 24/7, gym, pool, sauna