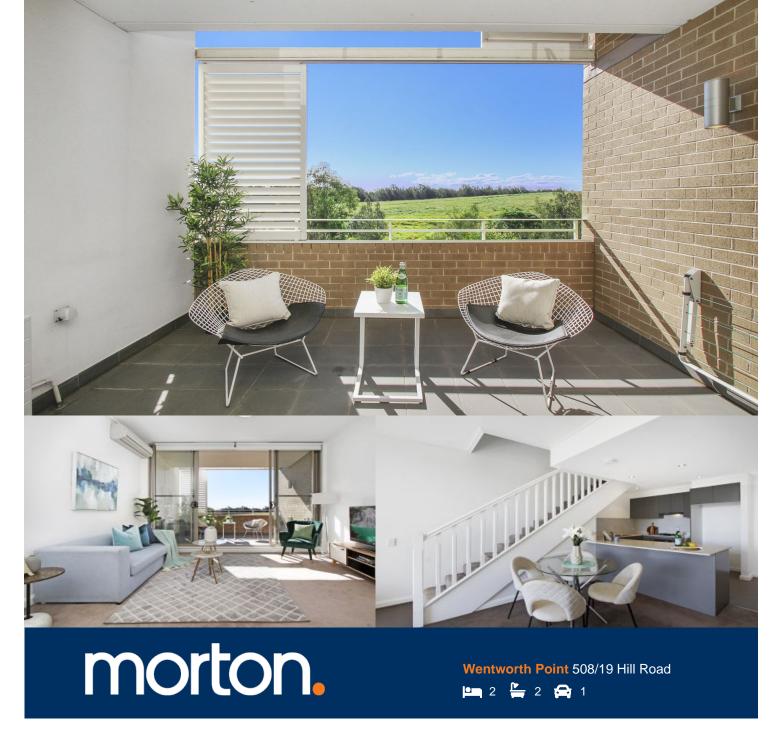

Privately positioned high in the exclusive 'Sorrento' building and dominated by breath-taking parkland views across to Woo La Ra Reserve, this superb residence is filled with natural light. Flowing over two welcoming levels, this impressive home embodies quality living without compromise.

- Well appointed with stylishly low maintenance finishes
- Freshly painted throughout
- Oversized master retreat with ensuite, balcony, built-ins
- Open plan lounge and dining areas, three balconies
- Sleek gourmet kitchen, stone benches, gas appliances
- Split system air conditioning, & storage cage
- Resort facilities include pool, gym, library and tennis courts
- Just metres to cafes, shops and a bustling village lifestyle