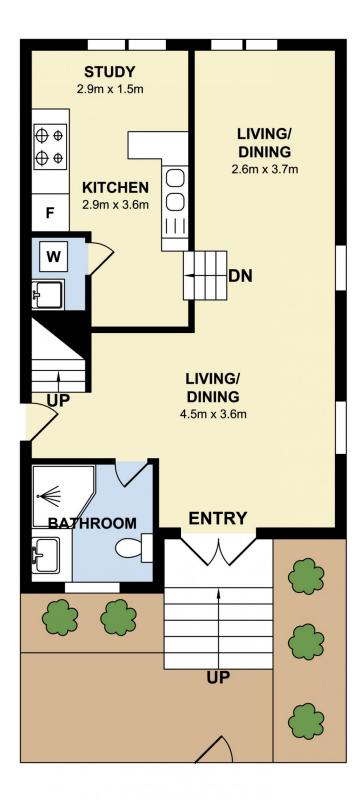

# morton.

Situated in the heart of Naremburn in the tightly held 'Meridian' development sits this stunningly designed loft-style apartment. Featuring soaring ceilings, three levels of living space, and your own private entrance, this property is sure to suit those looking for a unique and impressive home.

- Private entrance via exclusive use courtyard
- Polished hardwood timber flooring
- Open plan living with beautiful high ceilings
- Sunken gas kitchen with dishwasher and abundant storage options
- Study nook and internal laundry with dryer
- Over-sized loft bedroom with mirrored built-in wardrobes
- Renovated modern bathroom with generous shower recess
- Security building with swipe and intercom access
- Secure car space and visitors parking