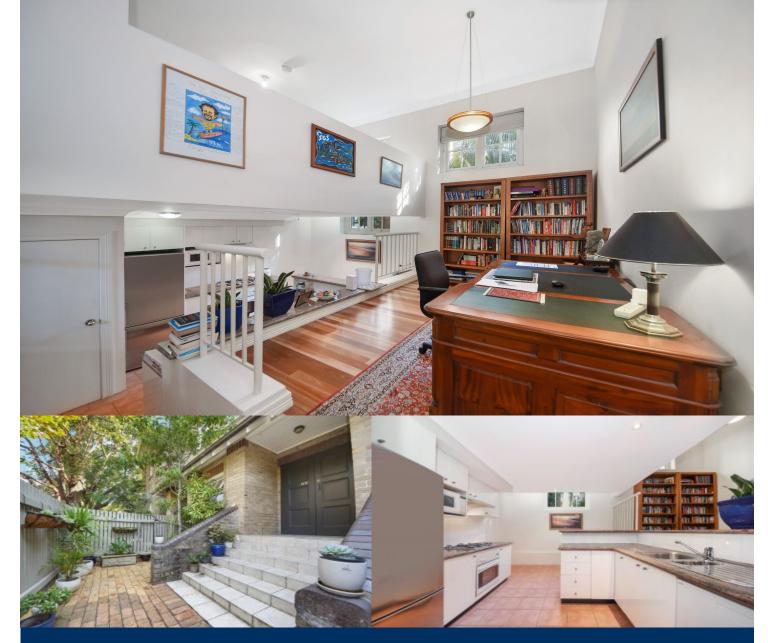

# morton.

Situated in the heart of Naremburn in the tightly held 'Meridian' development sits this stunningly designed loft-style apartment. Featuring soaring ceilings, three levels of living space, and your own private entrance, this property is sure to suit those looking for a unique and impressive home.

- Private entrance via exclusive use courtyard
- Polished hardwood timber flooring
- Open plan living with beautiful high ceilings
- Sunken gas kitchen with dishwasher and abundant storage options
- Study nook and internal laundry with dryer
- Over-sized loft bedroom with mirrored built-in wardrobes
- Renovated modern bathroom with generous shower recess
- Security building with swipe and intercom access
- Secure car space and visitors parking

- Peaceful communal landscaped gardens with BBQ and dining area