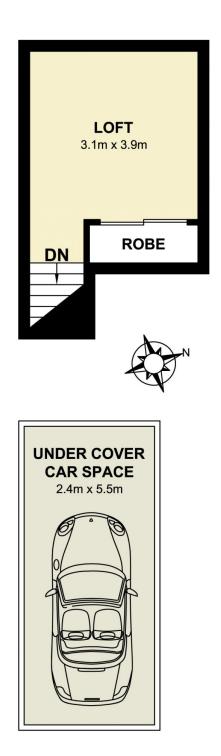

# morton.

Situated in the heart of Naremburn in the tightly held 'Meridian' development sits this stunningly designed loft-style apartment. Featuring soaring ceilings, three levels of living space, and your own private entrance, this property is sure to suit those looking for a unique and impressive home.

- Private entrance via exclusive use courtyard
- Polished hardwood timber flooring
- Open plan living with beautiful high ceilings
- Sunken gas kitchen with dishwasher and abundant storage options
- Study nook and internal laundry with dryer
- Over-sized loft bedroom with mirrored built-in wardrobes
- Renovated modern bathroom with generous shower recess
- Security building with swipe and intercom access
- Secure car space and visitors parking