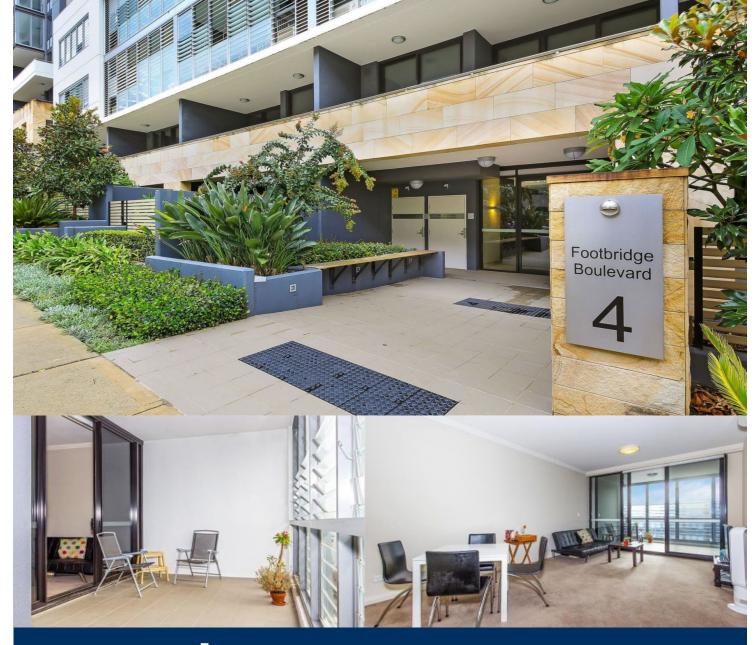

morton.

Wentworth Point 904/4 Footbridge Boulevard

Located in the vibrant Waterfront Estate, Quartedeck by Billbergia is sophisticated urban living at its best. Quarterdeck is a waterfront development surrounding a beautifully landscaped garden, boasting ecologically sustainable design. The apartment features a versatile entertainer's winter garden overlooking parklands, solar tinted double glazed floor to ceiling glass, and air conditioning throughout living and bed quarters. Perfectly located just footsteps from Wentworth Point's Marina Square shopping precinct, Sydney Olympic Park ferry wharf, and public transport at your doorstep, this sleek abode offers the ideal home for the modern lifestyle.

## Features:

- Superb natural light from its north facing aspect
- Open living and dining flowing to spacious versatile winter garden
- Winter garden spanning end to end with openable louvres for ventilation and versatile function
- Full kitchen with polished stone bench tops and premium