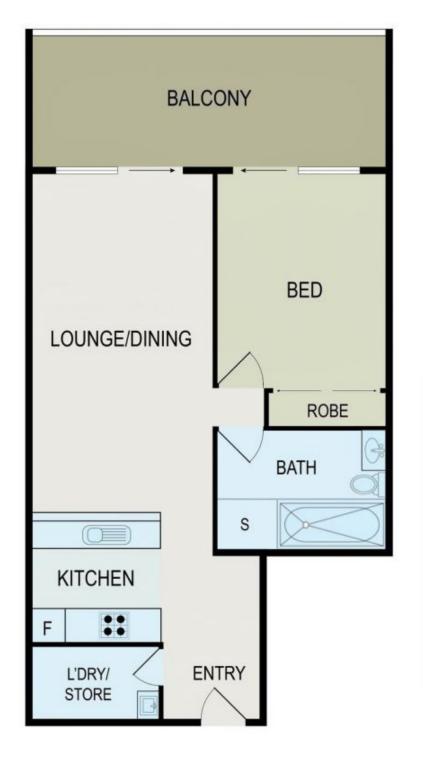

morton.

Wentworth Point 904/4 Footbridge Boulevard

Located in the vibrant Waterfront Estate, Quartedeck by Billbergia is sophisticated urban living at its best. Quarterdeck is a waterfront development surrounding a beautifully landscaped garden, boasting ecologically sustainable design. The apartment features a versatile entertainer's winter garden overlooking parklands, solar tinted double glazed floor to ceiling glass, and air conditioning throughout living and bed quarters. Perfectly located just footsteps from Wentworth Point's Marina Square shopping precinct, Sydney Olympic Park ferry wharf, and public transport at your doorstep, this sleek abode offers the ideal home for the modern lifestyle.

## Features:

- Superb natural light from its north facing aspect
- Open living and dining flowing to spacious versatile winter garden
- Winter garden spanning end to end with openable louvres for ventilation and versatile function
- Full kitchen with polished stone bench tops and premium