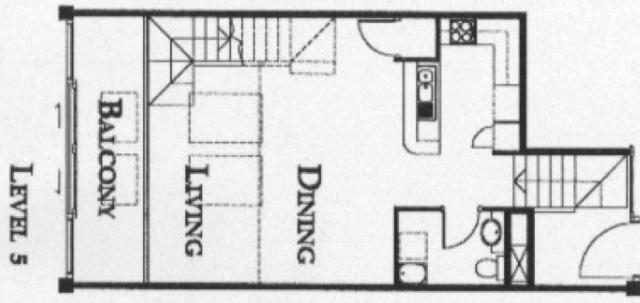

morton.

WOOLLOOMOOLOO 530/6 Cowper Wharf Roa

A very spacious 94sqm one bedroom loft apartment overlooking the bay towards Garden Island, and situated in the prestigeous Finger Wharf Apartments.

- Large living area complimented by high ceilings
- Loads of light and an enclosed balcony
- State of the art blinds to enable complete protection and privacy
- Ensuite & walk in robe off the lofted bedroom
- Ceiling skylights allowing light to pentrate the apartment
- Reverse cycle air conditioning
- Secure car space in Lincoln Crescent
- 24 hour on-site security