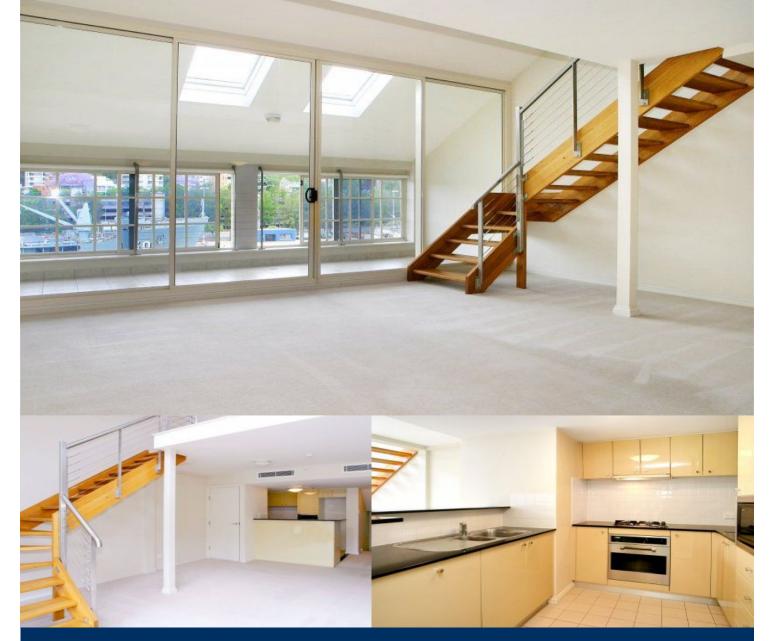

morton.

WOOLLOOMOOLOO 530/6 Cowper Wharf Roa

A very spacious 94sqm one bedroom loft apartment overlooking the bay towards Garden Island, and situated in the prestigeous Finger Wharf Apartments.

- Large living area complimented by high ceilings
- Loads of light and an enclosed balcony
- State of the art blinds to enable complete protection and privacy
- Ensuite & walk in robe off the lofted bedroom
- Ceiling skylights allowing light to pentrate the apartment
- Reverse cycle air conditioning
- Secure car space in Lincoln Crescent
- 24 hour on-site security