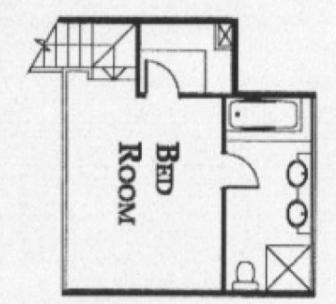

morton.

WOOLLOOMOOLOO 530/6 Cowper Wharf Roa

A very spacious 94sqm one bedroom loft apartment overlooking the bay towards Garden Island, and situated in the prestigeous Finger Wharf Apartments.

- Large living area complimented by high ceilings
- Loads of light and an enclosed balcony
- State of the art blinds to enable complete protection and privacy
- Ensuite & walk in robe off the lofted bedroom
- Ceiling skylights allowing light to pentrate the apartment
- Reverse cycle air conditioning
- Secure car space in Lincoln Crescent
- 24 hour on-site security