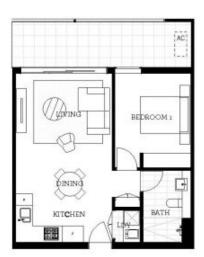

# Apartment A702 1 Bed

## Features Include:

- Carpeted open plan living/dining
- Reverse cycle air conditioning
- Filled with natural light from the floor to ceiling windows
- Soft-close kitchen draws and cupboards
- Large internal laundry with omega dryer
- Stone benchtops, gas cooktop
- Efficient LED ceiling downlights
- Data/TV points in living and main bedroom
- Mirrored cabinets in bathroom with shower head rose