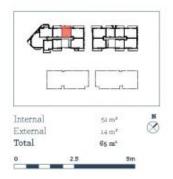

morton.

Penrith 702/101A Lord Sheffield Circuit



Located in the hub of North Penrith, Thornton offers convenient apartment living in a master-planned community, only metres from the Penrith rail hub, Westfield shopping centre and local parks.

## Features Include:

- Carpeted open plan living/dining
- Reverse cycle air conditioning
- Filled with natural light from the floor to ceiling windows
- Soft-close kitchen draws and cupboards
- Large internal laundry with omega dryer
- Stone benchtops, gas cooktop
- Efficient LED ceiling downlights
- Data/TV points in living and main bedroom
- Mirrored cabinets in bathroom with shower head rose

#### View

As advertised or by appointment

#### **Agent**

## **Amy Torbarina**

0438 977 172





# Apartment A702 1 Bed



# THORNTON

#### ThorntonCentral.com.au