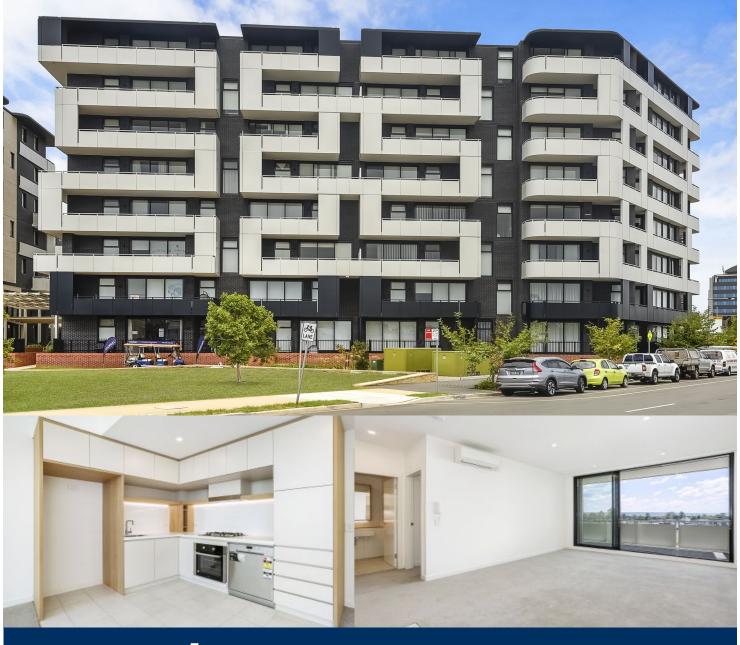

morton.

Penrith 702/101A Lord Sheffield Circuit

Located in the hub of North Penrith, Thornton offers convenient apartment living in a master-planned community, only metres from the Penrith rail hub, Westfield shopping centre and local parks.

## Features Include:

- Carpeted open plan living/dining
- Reverse cycle air conditioning
- Filled with natural light from the floor to ceiling windows
- Soft-close kitchen draws and cupboards
- Large internal laundry with omega dryer
- Stone benchtops, gas cooktop
- Efficient LED ceiling downlights
- Data/TV points in living and main bedroom
- Mirrored cabinets in bathroom with shower head rose