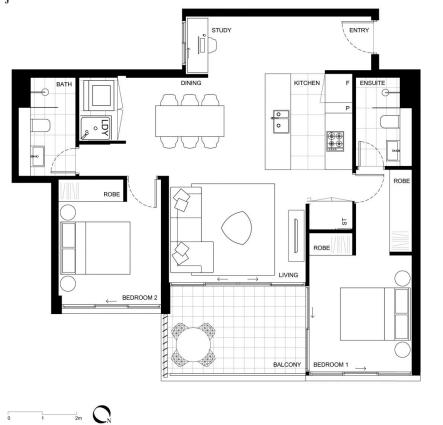

# Property features include:

- Generous open plan design with latest in décor finishes
- Quality designer kitchen with Bosch built- in appliances
- Secure car space
- Air-conditioning, video intercom entry and lift access
- Beautiful communal gardens with landscaped surrounds
- Walk to restaurants, Olympic Park, Ferry Wharf and specialty stores