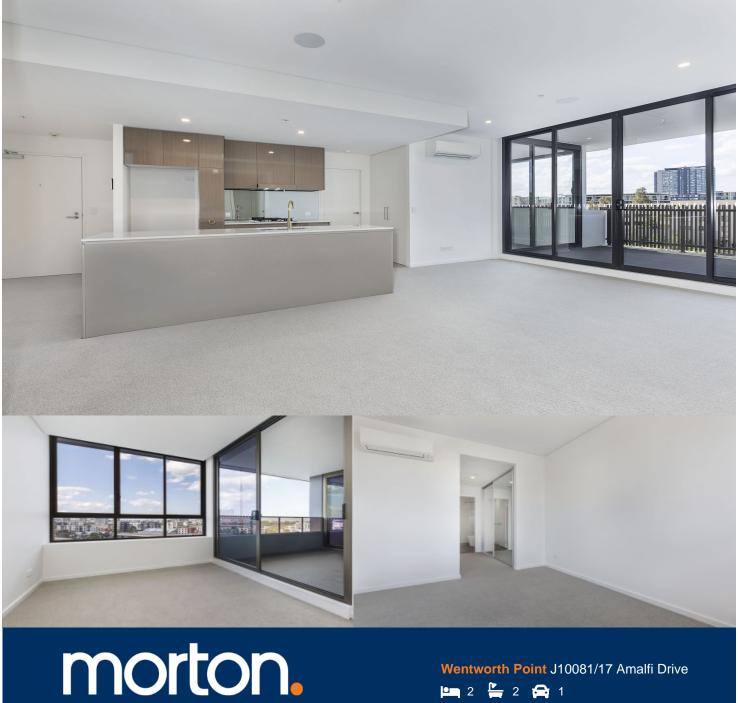

Here is your opportunity to reside in Wentworth Point's finest and latest, One The Waterfront.

One the Waterfront offers a unique luxury lifestyle with high end indoor and outdoor facilities to entertain you all year round. Located at the foot of Wentworth Point, One the Waterfront is in easy access to transport services to Rhodes, Parramatta and Circular Quay.

# Property features include:

- Generous open plan design with latest in décor finishes
- Quality designer kitchen with Bosch built- in appliances
- Secure car space
- Air-conditioning, video intercom entry and lift access
- Beautiful communal gardens with landscaped surrounds
- Walk to restaurants, Olympic Park, Ferry Wharf and specialty stores