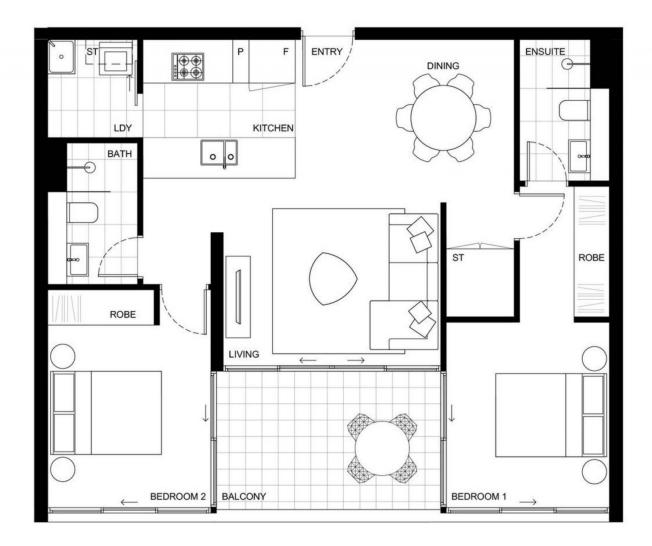

Property features include:

- Open plan design with latest in décor finishes
- Quality designer kitchen with Bosch built- in appliances
- Security parking space & storage cage
- Air-conditioning, video intercom entry and lift access
- Beautiful communal gardens with landscaped surrounds
- Views to the water, parklands and the CBD skylines
- Walk to restaurants, Olympic Park, Ferry Wharf and specialty stores