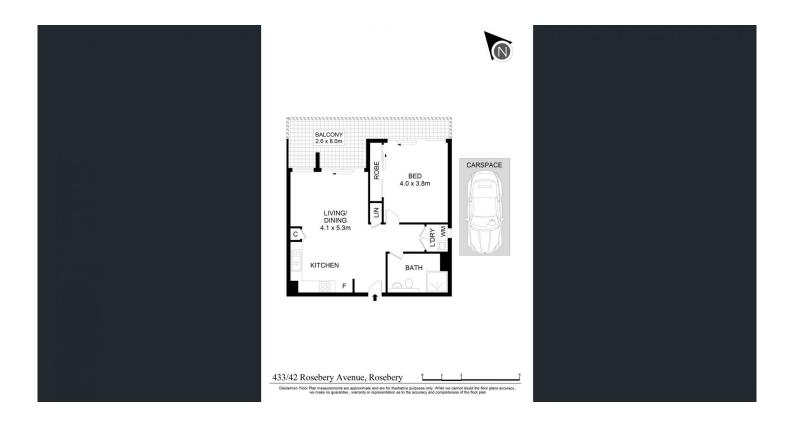

morton.

Rosebery 33/42 Rosebery Avenue

This new spacious light and bright one-bedroom apartment is located a stone throw to Green Square train station, East village shopping centre, Coles supermarket and Australia Golf Club. Not only provides large bedroom and bath room, it offers peace and comfort in a tranquil community.

- High ceilings, timber floors, superb natural light
- Exceptional free flowing and open plan design
- Gas stove kitchen that flows to the living & dining
- Sliders open out to the courtyard
- Spacious master with three built-in robes
- Internal laundry with dryer
- Large double car space with spacious storage cage
- Gym, pool, spa and sauna in the building