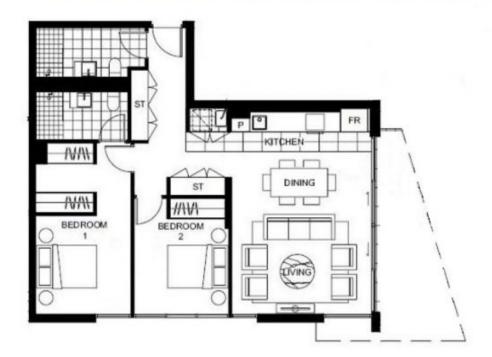

morton.

Eastwood 212/86 Mobbs Lane

Positioned on Horizon Eastwood, the luxury complex located ideally between Eastwood CBD and Epping, this premium abode offers the utmost in lifestyle and convenience. Finished with exceptional style and quality fixtures, you'll be spoiled for flair and finesse. This well appointed north facing two bedroom apartment features a true north facing aspect and an abundance of natural light, boasting livability to its finest.

## Features:

- Open plan living and dining flowing to entertainer's balcony
- Premium gas kitchen with designer stainless steel appliances plentiful storage
- Spacious bedrooms with built-in wardrobes
- Ducted air-conditioning system
- Security intercom and security access
- Secure basement parking for two cars, plus oversized storage cage