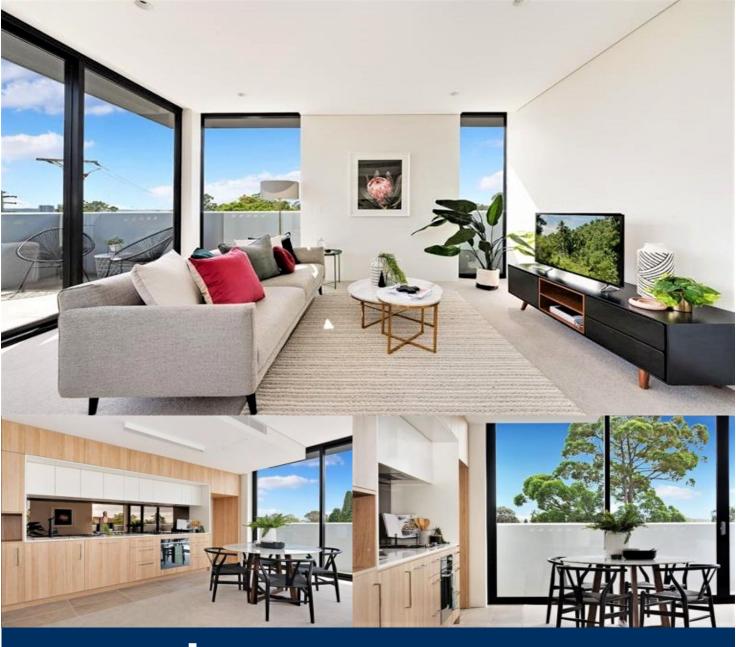

morton.

Eastwood 212/86 Mobbs Lane

Positioned on Horizon Eastwood, the luxury complex located ideally between Eastwood CBD and Epping, this premium abode offers the utmost in lifestyle and convenience. Finished with exceptional style and quality fixtures, you'll be spoiled for flair and finesse. This well appointed north facing two bedroom apartment features a true north facing aspect and an abundance of natural light, boasting livability to its finest.

## Features:

- Open plan living and dining flowing to entertainer's balcony
- Premium gas kitchen with designer stainless steel appliances plentiful storage
- Spacious bedrooms with built-in wardrobes
- Ducted air-conditioning system
- Security intercom and security access
- Secure basement parking for two cars, plus oversized storage cage