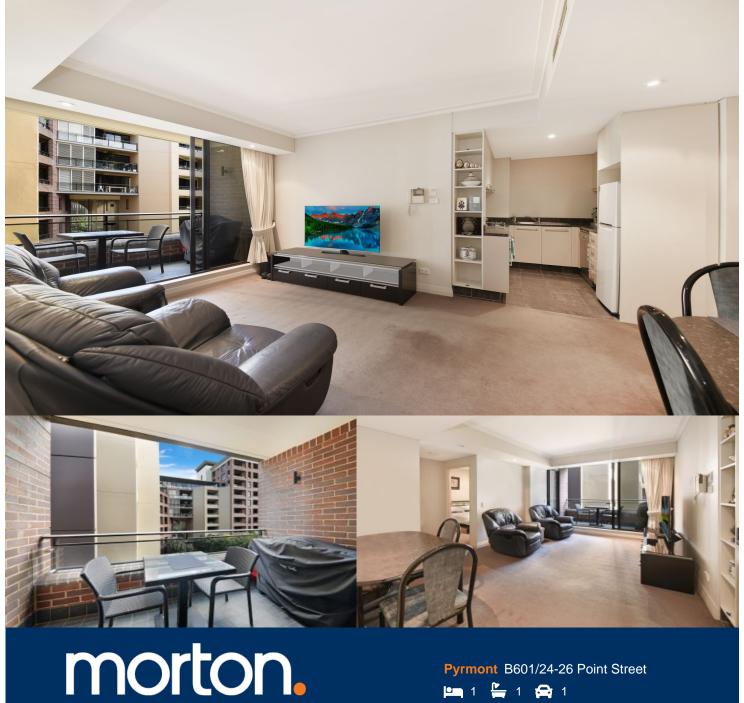

Unfurnished executive apartment in highly sought after Watermark building. This spectacular apartment offers fantastic space, natural light and a contemporary feel. Enjoy garden views on your private balcony in this prestigious harbour-side community.

- Spacious open plan living flowing through to private balcony
- Large kitchen with stainless steel appliances and granite bench top
- Includes dishwasher, dryer, and microwave
- Floor to ceiling mirrored built-in wardrobes
- Secure underground car space and storage cage
- Twenty five metre pool, gym, and garden courtyard