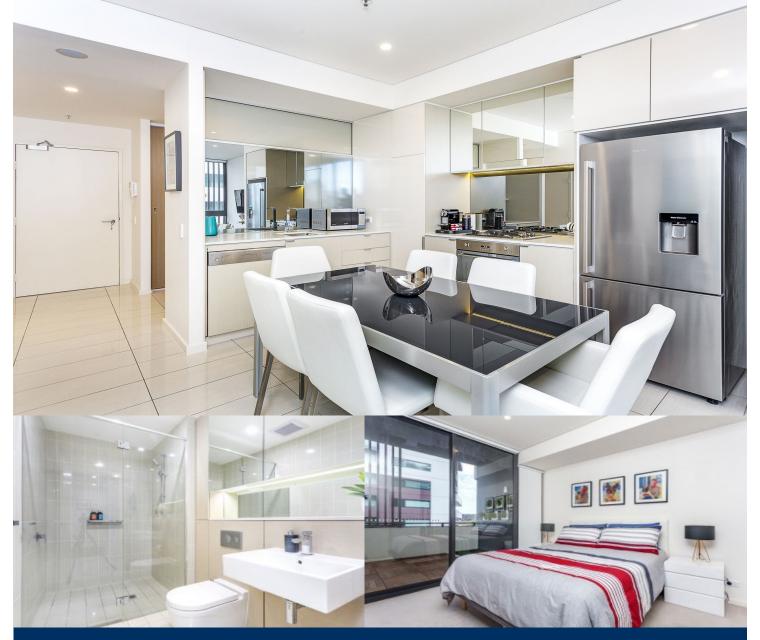

## morton.

Zetland 549/2C Defries Avenue

Located in the hub of Victoria Park, East Village offers resort-style apartment living with the largest private Sky Park in Sydney and instant access to East Village Shopping Centre below and just 3kms to the CBD.

- Reverse cycle air conditioning
- Stainless steel Smeg appliances
- Stone bench tops, mirror splash back
- One bedroom and one study
- Wool carpets, efficient LED down lights
- Gas bayonet to balcony for your BBQ
- Security building, video intercom
- One secured car space, No storage