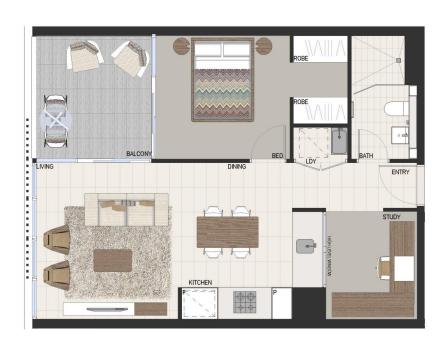

## Morton

info@morton.com.au

Internal 53sqm External 8sqm Total 61sqm

eastvillage.com.au 1800 888 688