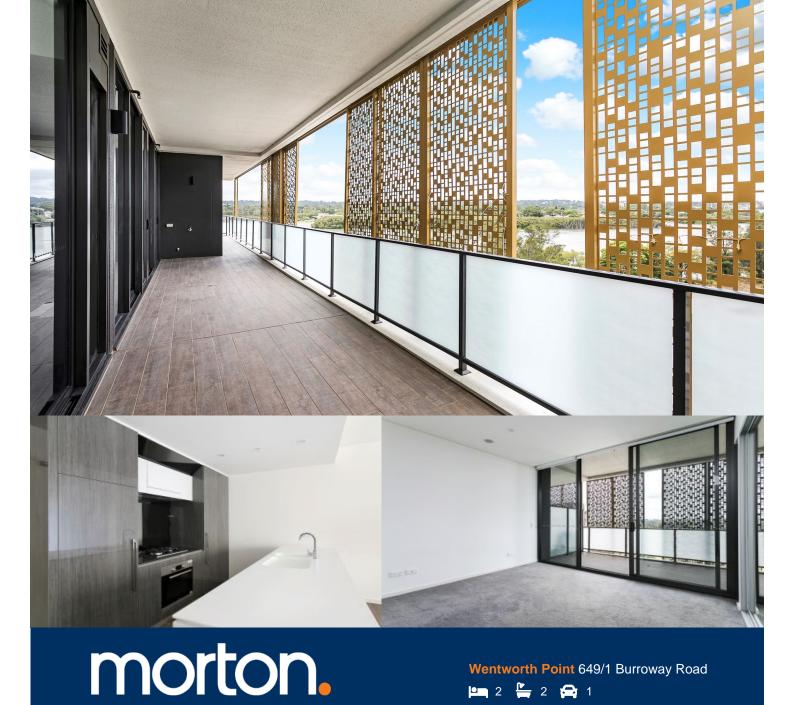

Located in Jewel, this your opportunity to move into this luxury two bedroom waterfront residence offering lifestyle, comfort and convenience. Jewel is the iconic gateway that connects the Sydney Harbour to Wentworth Point, ideally positioned at the northern tip of the peninsular. Jewel is located adjacent to the Sydney Olympic Park ferry wharf and sits atop the Pierside retail precinct, with Wentworth Point's transport links and Marina Square shopping centre just footsteps away.

## Features:

- Located on level 6 with unobstructed river views to the north-east
- Open living and dining areas leading directly to entertainer's balcony
- Hard flooring throughout living areas
- Fully equipped gas kitchen with premium appliances, stone bench tops, and soft closing cupboards
- Spacious bedrooms with built wardrobes and direct access to alfresco balcony