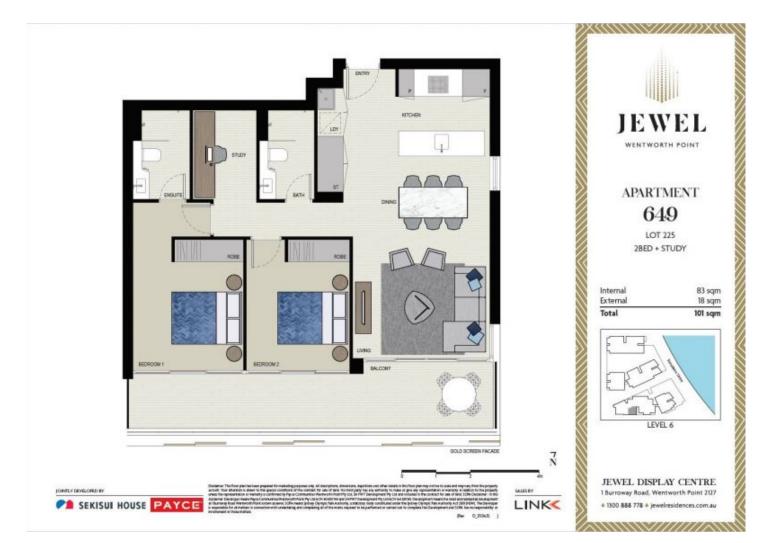

## Features:

- Located on level 6 with unobstructed river views to the north-east
- Open living and dining areas leading directly to entertainer's balcony
- Hard flooring throughout living areas
- Fully equipped gas kitchen with premium appliances, stone bench tops, and soft closing cupboards
- Spacious bedrooms with built wardrobes and direct access to alfresco balcony