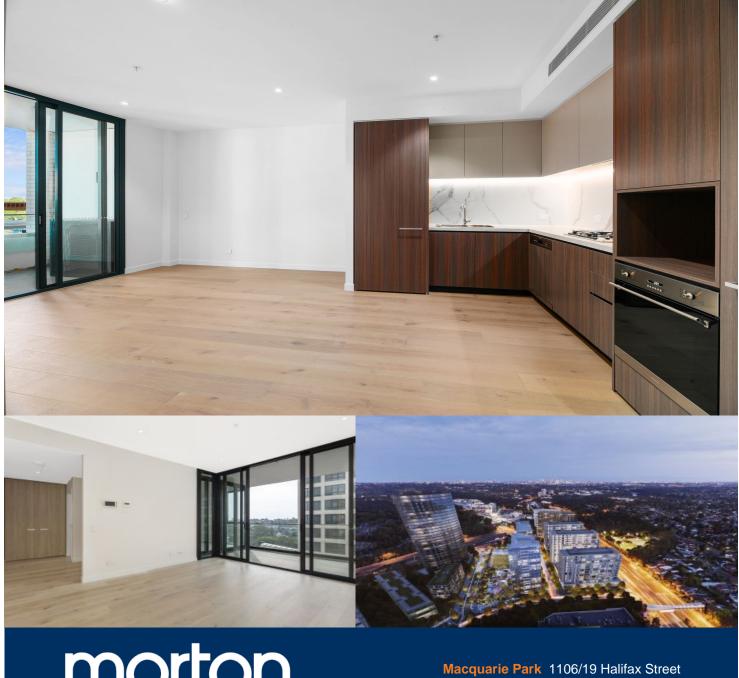

## Morton

info@morton.com.au

Great opportunity to lease one of the modern one-bedroom apartments in Hearth building, NBH at Lachlan's Line. This iconic development perfectly positioned above a bustling town square at the heart of the new Lachlan's Line masterplan.

- Generous open plan design with fresh modern decor
- Quality designer kitchen with SMEG gas appliances
- Bathroom has floor to ceiling tiles, mirrored vanity cabinet
- Spacious bedroom with built-in robe, abundance of natural
- Large entertainer's open balcony with pleasant views
- Video intercom, laundry with dryer, air-conditioning, NBN internet
- Lush landscaped gardens, BBQ & pool, onsite building manager
- 1 stop to Chatswood, 1 stop to Macquarie Center, 2 stops to University