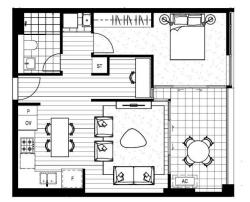

1B.03\_Mc/d Internal Area External Area Total Area

49-53m<sup>2</sup> 8-12m<sup>2</sup> 57-65m<sup>2</sup>

HEARTH

3.06, 5.06, 6.06, 7.06, 8.06, 9.06, 10.06, 11.06

REV D\_01.06.18

NBHSYDNEY.COM

1800 388 788

inspection (a) and in the contract of the cont